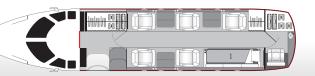

# **Specifications**

| > Seating      | 8        |
|----------------|----------|
| > Range        | 2,733 Nm |
| > Cabin Length | 21' 3"   |
| > Cabin Height | 5' 9"    |
| > Cabin Width  | 6' 0"    |

# HAWKER 900XP

Cabin Seating For Up to 8

Cabin Sleeping For Up to 1