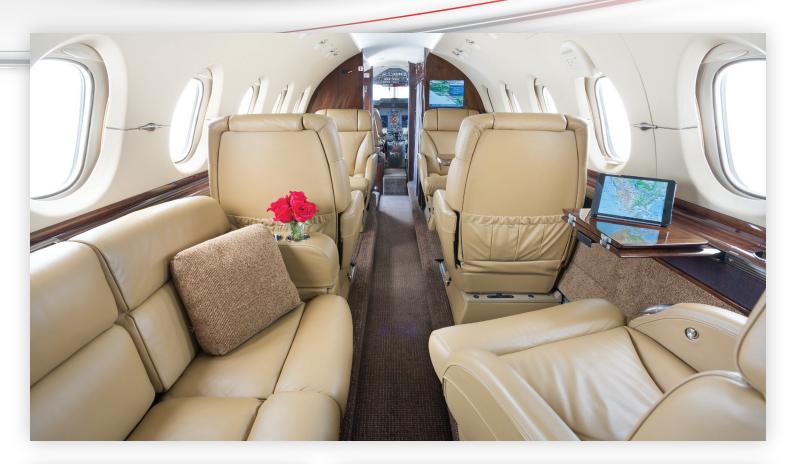

## **Aircraft Overview**

The Hawker 900XP offers a range greater than 2,700 miles. This provides true coast-to-coast range year-round. It's equipped with the highly advanced Collins Pro Line 21 avionics suite providing the latest in cockpit efficiency and enhancing safety.

# HAWKER 900XP

Cabin Seating For Up to 8

Cabin Sleeping For Up to 1