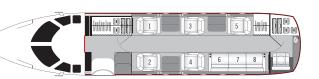

# **Specifications**

| > Seating      | 8        |
|----------------|----------|
| > Range        | 2,733 Nm |
| > Cabin Length | 21' 3"   |
| > Cabin Height | 5' 9"    |
| > Cabin Width  | 6' 0"    |

# HAWKER 900XP

Cabin Seating For Up to 8

Cabin Sleeping For Up to 1