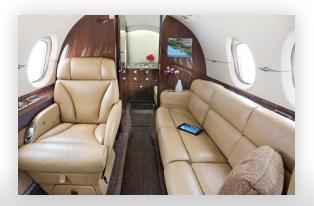

## **Aircraft Overview**

The Hawker 900XP offers a range greater than 2,700 miles. This provides true coast-to-coast range year-round. It's equipped with the highly advanced Collins Pro Line 21 avionics suite providing the latest in cockpit efficiency and enhancing safety.

# **Specifications**

| > Seating      | 8        |
|----------------|----------|
| > Range        | 2,733 Nm |
| > Cabin Length | 21' 3"   |
| > Cabin Height | 5' 9"    |
| > Cabin Width  | 6' 0"    |

# HAWKER 900XP

Cabin Seating For Up to 8

Cabin Sleeping For Up to 1