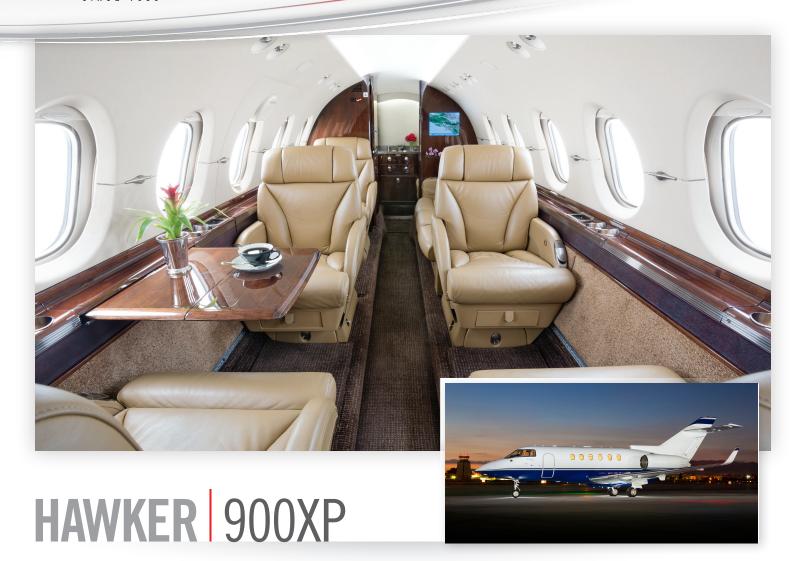

## **Aircraft Overview**

The Hawker 900XP offers a range greater than 2,700 miles. This provides true coast-to-coast range year-round. It's equipped with the highly advanced Collins Pro Line 21 avionics suite providing the latest in cockpit efficiency and enhancing safety.

# HAWKER 900XP

Cabin Seating For Up to 8

Cabin Sleeping For Up to 1