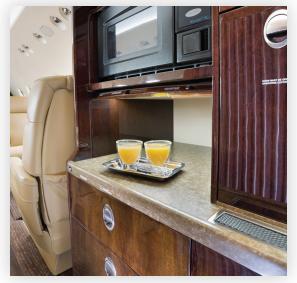

## **Aircraft Overview**

The Hawker 900XP offers a range greater than 2,700 miles. This provides true coast-to-coast range year-round. It's equipped with the highly advanced Collins Pro Line 21 avionics suite providing the latest in cockpit efficiency and enhancing safety.

# **Range Sample**



# **Specifications**

| > Seating      | 8        |
|----------------|----------|
| > Range        | 2,733 Nm |
| > Cabin Length | 21' 3"   |
| > Cabin Height | 5' 9"    |
| > Cabin Width  | 6' 0"    |

## **Amenities**

#### Galley

> Microwave

#### **Entertainment**

- > DVD/CD Players
- > Airshow Moving Map
- > Power outlets

#### **Communications**

> Flight phone

# HAWKER 900XP









Cabin Seating For Up to 8



Cabin Sleeping For Up to 1