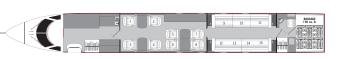

# **Specifications**

| > Seating      | 14-16    |
|----------------|----------|
| > Range        | 4,220 Nm |
| > Cabin Length | 45' 1"   |
| > Cabin Height | 6' 2"    |
| > Cabin Width  | 7' 4"    |

# GULFSTREAM GIV-SP

Cabin Seating For Up to 14-16

Cabin Sleeping For Up to 6