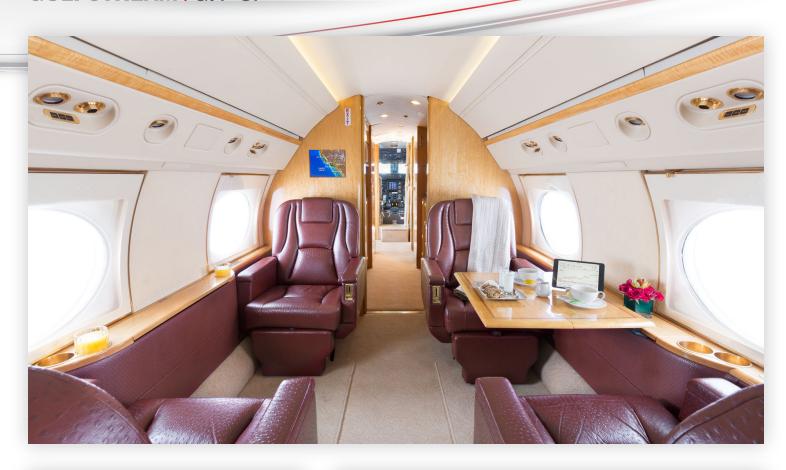

### **Aircraft Overview**

The Rolls Royce powered Gulfstream IVSP is known the world for its sophistication, comfort, performance, and reliability. Elegantly functional, the GIVSP's three separate seating zones can be reconfigured for comfortable sleep when traversing time zones. With the 12 signature oval windows showering the cabin with natural light and a maximum cabin altitude of just 6,000 feet, you will arrive refreshed and ready for the day.

#### **Entertainment**

- > DVD/CD Players
- > MP3/iPod compatible
- > Airshow moving map
- > Power outlets

#### **Communications**

- > Wifi/Internet
- > Satellite phone