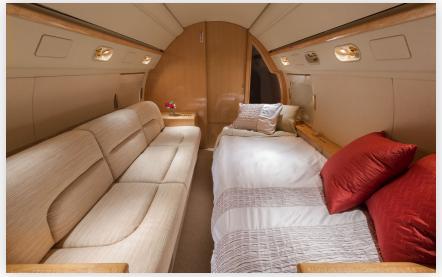

### **Aircraft Overview**

The Rolls Royce powered Gulfstream IVSP is known the world for its sophistication, comfort, performance, and reliability. Elegantly functional, the GIVSP's three separate seating zones can be reconfigured for comfortable sleep when traversing time zones. With the 12 signature oval windows showering the cabin with natural light and a maximum cabin altitude of just 6,000 feet, you will arrive refreshed and ready for the day.

# GULFSTREAM GIV-SP

Cabin Seating For Up to 14-16

Cabin Sleeping For Up to 6