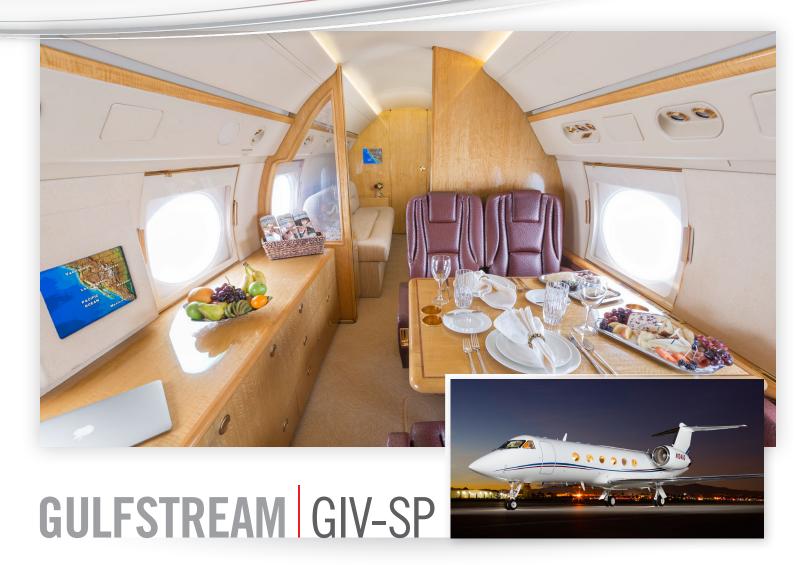

### **Aircraft Overview**

The Rolls Royce powered Gulfstream IVSP is known the world for its sophistication, comfort, performance, and reliability. Elegantly functional, the GIVSP's three separate seating zones can be reconfigured for comfortable sleep when traversing time zones. With the 12 signature oval windows showering the cabin with natural light and a maximum cabin altitude of just 6,000 feet, you will arrive refreshed and ready for the day.

# GULFSTREAM GIV-SP

Cabin Seating For Up to 14-16

Cabin Sleeping For Up to 6