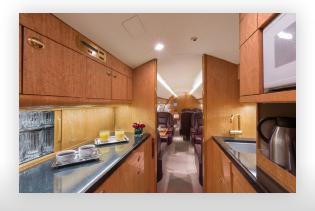

ormance, and reliability. Elegantly functional, the GIVSP's three separate seating zones can be reconfigured for comfortable sleep when traversing time zones. With the 12 signature oval windows showering the cabin with natural light and a maximum cabin altitude of just 6,000 feet, you will arrive refreshed and ready for the day.

# **Range Sample**



# **Specifications**

| > Seating      | 14-16    |
|----------------|----------|
| > Range        | 4,220 Nm |
| > Cabin Length | 45' 1"   |
| > Cabin Height | 6' 2"    |
| > Cabin Width  | 7' 4"    |

### **Amenities**

## Galley

> Microwave

#### **Entertainment**

- > DVD/CD Players
- > MP3/iPod compatible
- > Airshow moving map
- > Power outlets

#### **Communications**

- > Wifi/Internet
- > Satellite phone

# GULFSTREAM GIV-SP









Cabin Seating For Up to 14-16



Cabin Sleeping For Up to 6