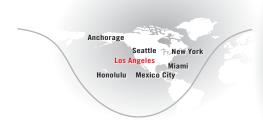

☐ Toll Free: 800.423.2904 International: +1.818.989.2900
☑ Charter@ClayLacy.com

# GULFSTREAM GIV-SP

#### **Aircraft Overview**

The Rolls Royce powered Gulfstream IV-SP is world-renowned for its comfort, performance, and reliability. Elegantly functional, the three separate seating zones can be configured for work, sleep or play when traversing time zones. Twelve large signature oval windows shower the cabin with natural light and with a maximum cabin altitude of just 6,000 feet, you will arrive feeling refreshed and ready for the day.

# **Range Sample**



## **Specifications**

| > Seating      | 13       |
|----------------|----------|
| > Range        | 4,220 Nm |
| > Cabin Length | 45'1"    |
| > Cabin Height | 6' 2"    |
| > Cabin Width  | 7' 4"    |

## **Amenities**

#### Galley

- > Microwave
- > Oven

#### Entertainment

- > 11 Television monitors
- > CD/DVD/Blu-ray players

#### Communications

- > Domestic WiFi/Internet
- > Satellite telephone system

# GULFSTREAM GIV-SP