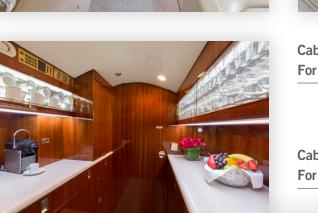

performance, and reliability. Elegantly functional, the three separate seating zones can be configured for work, sleep or play when traversing time zones. Twelve large signature oval windows shower the cabin with natural light and with a maximum cabin altitude of just 6,000 feet, you will arrive feeling refreshed and ready for the day.

# **Range Sample**



## **Specifications**

| > Seating      | 13       |
|----------------|----------|
| > Range        | 4,220 Nm |
| > Cabin Length | 45'1"    |
| > Cabin Height | 6' 2"    |
| > Cabin Width  | 7' 4"    |

## **Amenities**

#### Galley

- > Microwave
- > Oven

#### Entertainment

- > 11 Television monitors
- > CD/DVD/Blu-ray players

#### Communications

- > Domestic WiFi/Internet
- > Satellite telephone system

# GULFSTREAM GIV-SP