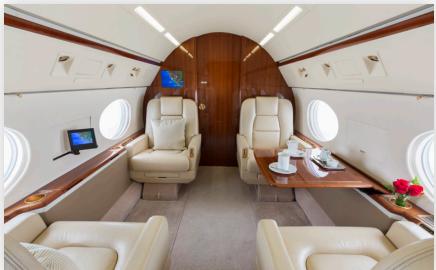

#### **Aircraft Overview**

The Rolls Royce powered Gulfstream IV-SP is world-renowned for its comfort, performance, and reliability. Elegantly functional, the three separate seating zones can be configured for work, sleep or play when traversing time zones. Twelve large signature oval windows shower the cabin with natural light and with a maximum cabin altitude of just 6,000 feet, you will arrive feeling refreshed and ready for the day.