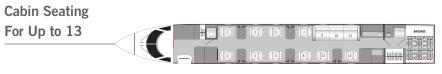

## **Specifications**

| > Seating      | 13       |
|----------------|----------|
| > Range        | 4,220 Nm |
| > Cabin Length | 45'1"    |
| > Cabin Height | 6' 2"    |
| > Cabin Width  | 7' 4"    |