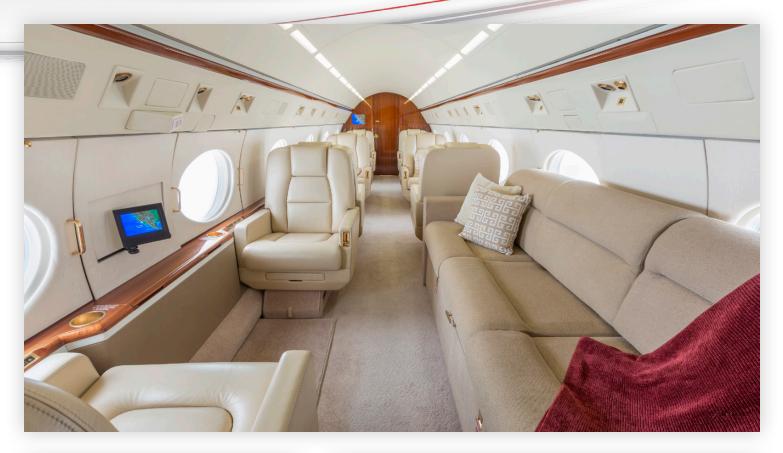

#### **Aircraft Overview**

The Rolls Royce powered Gulfstream IV-SP is world-renowned for its comfort, performance, and reliability. Elegantly functional, the three separate seating zones can be configured for work, sleep or play when traversing time zones. Twelve large signature oval windows shower the cabin with natural light and with a maximum cabin altitude of just 6,000 feet, you will arrive feeling refreshed and ready for the day.

## **Specifications**

| > Seating      | 13       |
|----------------|----------|
| > Range        | 4,220 Nm |
| > Cabin Length | 45'1"    |
| > Cabin Height | 6' 2"    |
| > Cabin Width  | 7' 4"    |