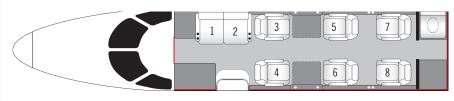

### **Specifications**

| > Seating      | 8        |
|----------------|----------|
| > Range        | 1,973 Nm |
| > Cabin Length | 17' 2"   |
| > Cabin Height | 4'11"    |
| > Cabin Width  | 5'1"     |

## PHENOM 300

Cabin Seating For Up to 8