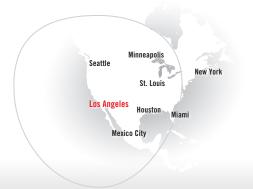

☐ Toll Free: 800.423.2904 International: +1.818.989.2900
➤ Charter@ClayLacy.com

# <image>

# PHENOM 300

### **Aircraft Overview**

Born to perform, the Phenom 300 flies high, fast and in style. This extraordinary aircraft is arguably the most modern light jet available. The Phenom 300 brings passenger comfort together with the latest in technology to offer charter clients a best-in-class experience at a competitive price.

### **Range Sample**



### **Specifications**

| > Seating      | 8        |
|----------------|----------|
| > Range        | 1,973 Nm |
| > Cabin Length | 17' 2"   |
| > Cabin Height | 4'11"    |
| > Cabin Width  | 5'1"     |

### Amenities

### Entertainment

- > iPod/MP3 Compatible
- > Airshow moving map

### Communications

- > Internet/Wifi
- > Power Outlets
- > Flight phone

## PHENOM 300









Cabin Seating For Up to 8