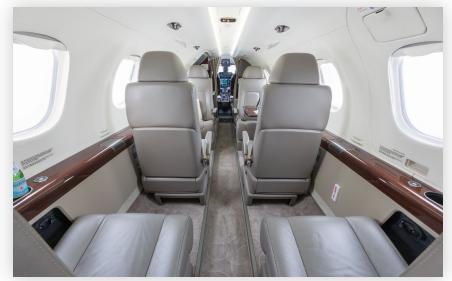

### **Specifications**

| > Seating      | 8        |
|----------------|----------|
| > Range        | 1,973 Nm |
| > Cabin Length | 17' 2"   |
| > Cabin Height | 4'11"    |
| > Cabin Width  | 5'1"     |

## PHENOM 300

Cabin Seating For Up to 8