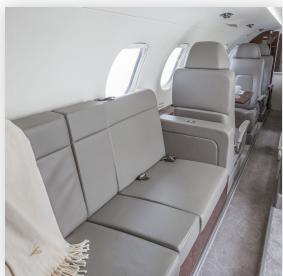

### **Specifications**

| > Seating      | 8        |
|----------------|----------|
| > Range        | 1,973 Nm |
| > Cabin Length | 17' 2"   |
| > Cabin Height | 4'11"    |
| > Cabin Width  | 5'1"     |

## PHENOM 300

Cabin Seating For Up to 8