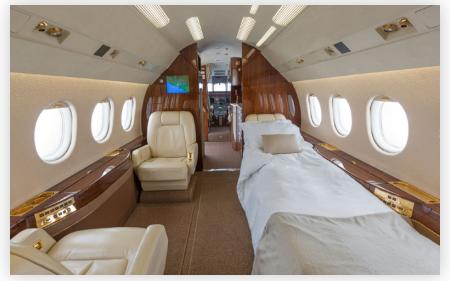

### **Aircraft Overview**

The Falcon 2000 combines advanced technologies with a spacious, open cabin. Featuring two separate seating areas, and bathed in natural light from nineteen windows, the ultra-wide cabin affords the room to spread out and enjoy the flight. The Falcon 2000 is perfect for transcontinental or international flights.

# FALCON 2000

Cabin Seating For Up to 10

Cabin Sleeping For Up to 4