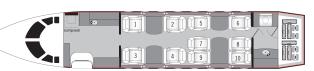

## **Specifications**

| > Seating      | 10       |
|----------------|----------|
| > Range        | 3,050 Nm |
| > Cabin Length | 31' 0"   |
| > Cabin Height | 6' 2"    |
| > Cabin Width  | 7' 7"    |

# FALCON 2000

Cabin Seating For Up to 10

Cabin Sleeping For Up to 4