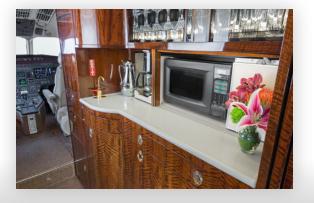

ew**

The Falcon 2000 combines advanced technologies with a spacious, open cabin. Featuring two separate seating areas, and bathed in natural light from nineteen windows, the ultra-wide cabin affords the room to spread out and enjoy the flight. The Falcon 2000 is perfect for transcontinental or international flights.

## **Range Sample**



## **Specifications**

| > Seating      | 10       |
|----------------|----------|
| > Range        | 3,050 Nm |
| > Cabin Length | 31' 0"   |
| > Cabin Height | 6' 2"    |
| > Cabin Width  | 7' 7"    |

#### **Amenities**

#### Galley

- Microwave & oven
- Coffee pot

#### **Entertainment**

- > DVD/CD Players
- > iPod/MP3 Port
- > 5 TV monitors
- > Power Outlets

#### **Communications**

- > WiFi/Internet
- > Satellite telephone

# FALCON 2000









Cabin Seating For Up to 10



Cabin Sleeping For Up to 4