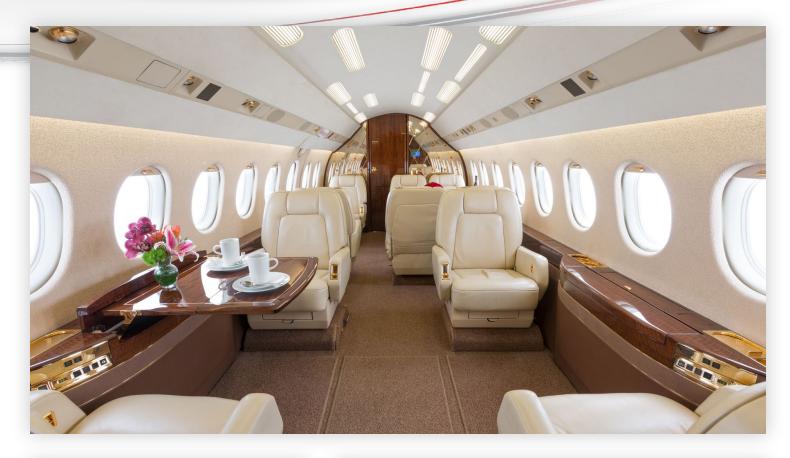

### **Aircraft Overview**

The Falcon 2000 combines advanced technologies with a spacious, open cabin. Featuring two separate seating areas, and bathed in natural light from nineteen windows, the ultra-wide cabin affords the room to spread out and enjoy the flight. The Falcon 2000 is perfect for transcontinental or international flights.

# FALCON 2000

Cabin Seating For Up to 10

Cabin Sleeping For Up to 4