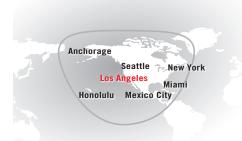

### **Aircraft Overview**

The Falcon 2000 combines advanced technologies with a spacious, open cabin. Featuring two separate seating areas, and bathed in natural light from nineteen windows, the ultra-wide cabin affords the room to spread out and enjoy the flight. The Falcon 2000 is perfect for transcontinental or international flights.

## **Range Sample**



## **Specifications**

| > Seating      | 10       |
|----------------|----------|
| > Range        | 3,050 Nm |
| > Cabin Length | 31' 0"   |
| > Cabin Height | 6' 2"    |
| > Cabin Width  | 7' 7"    |

#### **Amenities**

#### Galley

- Microwave & oven
- Coffee pot

#### **Entertainment**

- > DVD/CD Players
- > iPod/MP3 Port
- > 5 TV monitors
- > Power Outlets

#### **Communications**

- > WiFi/Internet
- > Satellite telephone

# FALCON 2000









Cabin Seating For Up to 10



Cabin Sleeping For Up to 4