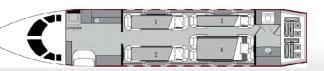

## **Specifications**

| > Seating      | 10       |
|----------------|----------|
| > Range        | 3,050 Nm |
| > Cabin Length | 31' 0"   |
| > Cabin Height | 6' 2"    |
| > Cabin Width  | 7' 7"    |

# FALCON 2000

Cabin Seating For Up to 10

Cabin Sleeping For Up to 4