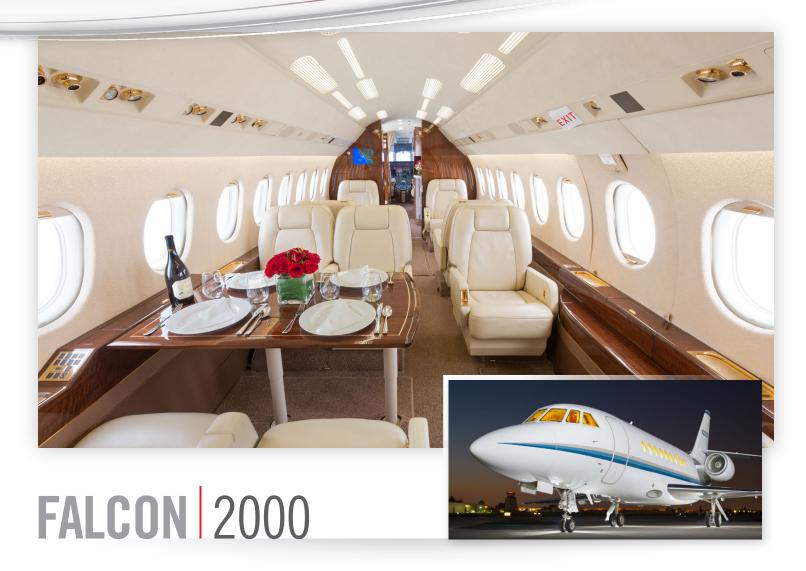

### **Aircraft Overview**

The Falcon 2000 combines advanced technologies with a spacious, open cabin. Featuring two separate seating areas, and bathed in natural light from nineteen windows, the ultra-wide cabin affords the room to spread out and enjoy the flight. The Falcon 2000 is perfect for transcontinental or international flights.

# FALCON 2000

Cabin Seating For Up to 10

Cabin Sleeping For Up to 4