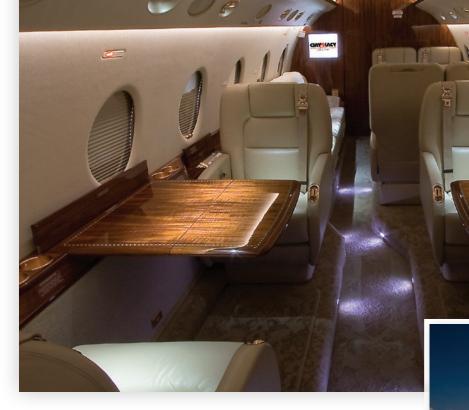

### **Aircraft Overview**

The Gulfstream G200 is the true pioneer in the super-midsize category. The G200 offers an excellent combination of range, cabin size, and speed. The G200's roomy stand-up cabin creates a comfortable environment for transcontinental flights and amenities to make each journey a relaxing and enjoyable.

### **Amenities**