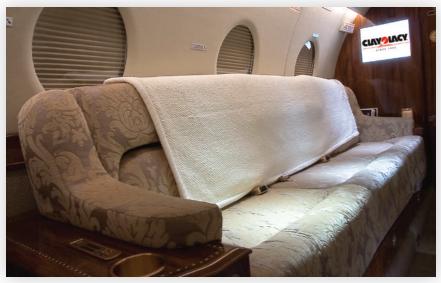

### **Aircraft Overview**

The Gulfstream G200 is the true pioneer in the super-midsize category. The G200 offers an excellent combination of range, cabin size, and speed. The G200's roomy stand-up cabin creates a comfortable environment for transcontinental flights and amenities to make each journey a relaxing and enjoyable.

### **Amenities**