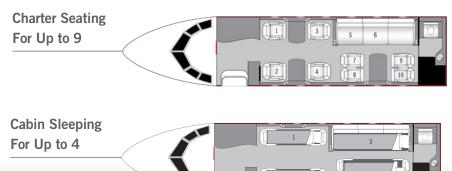

### **Aircraft Overview**

The Gulfstream G200 is the true pioneer in the super-midsize category. The G200 offers an excellent combination of range, cabin size, and speed. The G200's roomy stand-up cabin creates a comfortable environment for transcontinental flights and amenities to make each journey a relaxing and enjoyable.