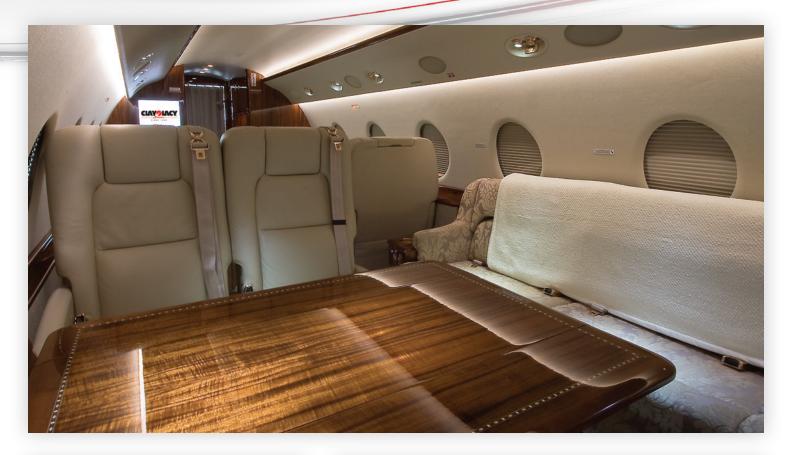

### **Aircraft Overview**

The Gulfstream G200 is the true pioneer in the super-midsize category. The G200 offers an excellent combination of range, cabin size, and speed. The G200's roomy stand-up cabin creates a comfortable environment for transcontinental flights and amenities to make each journey a relaxing and enjoyable.

### **Amenities**