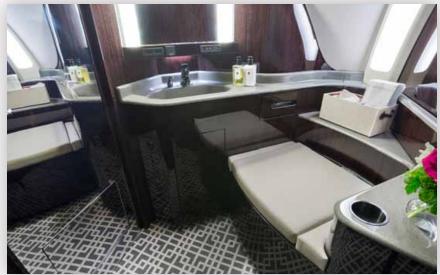

### **Aircraft Overview**

The Legacy 600 makes an impression from the moment you step aboard with its spacious best-in-class cabin featuring three separate seating areas and 22 windows. The beautiful interior features a true stand-up cabin, advanced cabin management system, ultra-quiet cabin, and large lavatory and vanity.