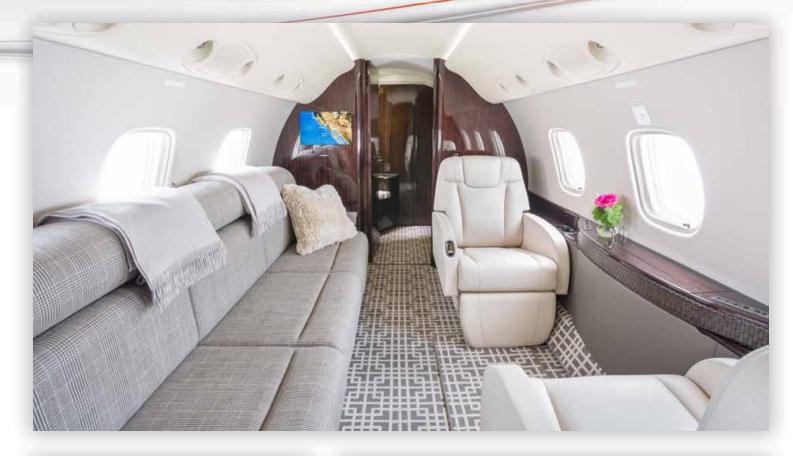

### **Aircraft Overview**

The Legacy 600 makes an impression from the moment you step aboard with its spacious best-in-class cabin featuring three separate seating areas and 22 windows. The beautiful interior features a true stand-up cabin, advanced cabin management system, ultra-quiet cabin, and large lavatory and vanity.

# LEGACY 600

Cabin Sleeping For Up to 6