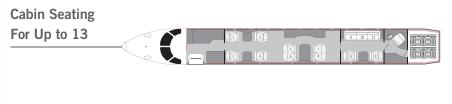

# **Specifications**

| > Seating      | 13       |
|----------------|----------|
| > Range        | 3,400 Nm |
| > Cabin Length | 49' 8"   |
| > Cabin Height | 6' 0"    |
| > Cabin Width  | 6' 9"    |

# LEGACY 600

Cabin Sleeping For Up to 6