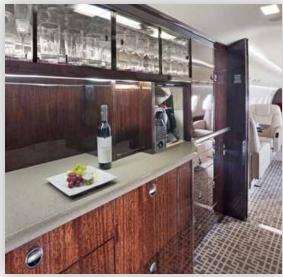

✓ Charter@ClayLacy.com



# LEGACY 600

### **Aircraft Overview**

The Legacy 600 makes an impression from the moment you step aboard with its spacious best-in-class cabin featuring three separate seating areas and 22 windows. The beautiful interior features a true stand-up cabin, advanced cabin management system, ultra-quiet cabin, and large lavatory and vanity.

## **Range Sample**



# **Specifications**

| > Seating      | 13       |
|----------------|----------|
| > Range        | 3,400 Nm |
| > Cabin Length | 49' 8"   |
| > Cabin Height | 6' 0"    |
| > Cabin Width  | 6' 9"    |

#### **Amenities**

#### Galley

> Oven

> Microwave

#### Entertainment

- > DVD/CD players
- > Airshow moving map

> Power outlets

#### Communications

- > Flight phone
- > WiFi/Internet

# LEGACY 600











Cabin Sleeping For Up to 6