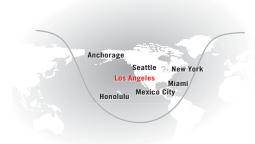

☐ Toll Free: 800.423.2904 International: +1.818.989.2900
✓ Charter@ClayLacy.com



# LEGACY 600

### **Aircraft Overview**

The Legacy 600 makes an impression from the moment you step aboard with its spacious best-in-class cabin featuring three separate seating areas and 22 windows. The beautiful interior features a true stand-up cabin, advanced cabin management system, ultra-quiet cabin, and large lavatory and vanity.

## **Range Sample**



# **Specifications**

| > Seating      | 13       |
|----------------|----------|
| > Range        | 3,400 Nm |
| > Cabin Length | 49' 8"   |
| > Cabin Height | 6' 0"    |
| > Cabin Width  | 6' 9"    |

#### **Amenities**

#### Galley

> Oven

> Microwave

#### Entertainment

- > DVD/CD players
- > Airshow moving map

> Power outlets

#### Communications

- > Flight phone
- > WiFi/Internet

# LEGACY 600











Cabin Sleeping For Up to 6