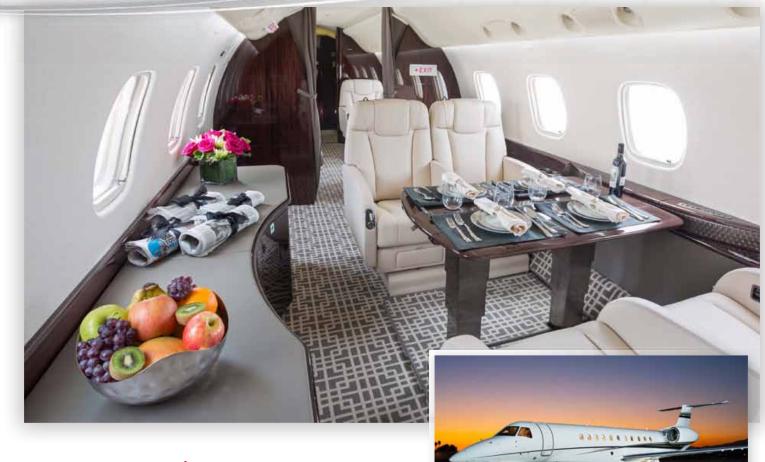

### **Aircraft Overview**

The Legacy 600 makes an impression from the moment you step aboard with its spacious best-in-class cabin featuring three separate seating areas and 22 windows. The beautiful interior features a true stand-up cabin, advanced cabin management system, ultra-quiet cabin, and large lavatory and vanity.

# **Specifications**

| > Seating      | 13       |
|----------------|----------|
| > Range        | 3,400 Nm |
| > Cabin Length | 49' 8"   |
| > Cabin Height | 6' 0"    |
| > Cabin Width  | 6' 9"    |