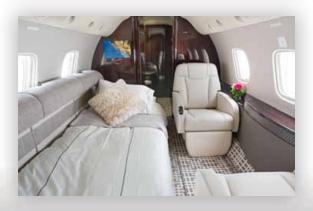

### **Aircraft Overview**

The Legacy 600 makes an impression from the moment you step aboard with its spacious best-in-class cabin featuring three separate seating areas and 22 windows. The beautiful interior features a true stand-up cabin, advanced cabin management system, ultra-quiet cabin, and large lavatory and vanity.