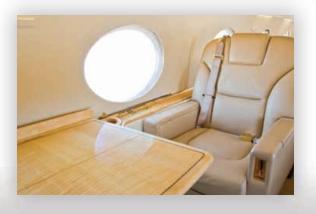

### **Aircraft Overview**

The Gulfstream GV the first ultra-long-range business jet offering non-stop flights from North America to Asia and most of Europe. The GVs elegant interior provides maximum comfort and luxury for long journeys with separate seating areas and conference table and couch that convert to comfortable beds. Boasting a high cruising altitude and Gulfstream reliability – the GV brings the world to you.