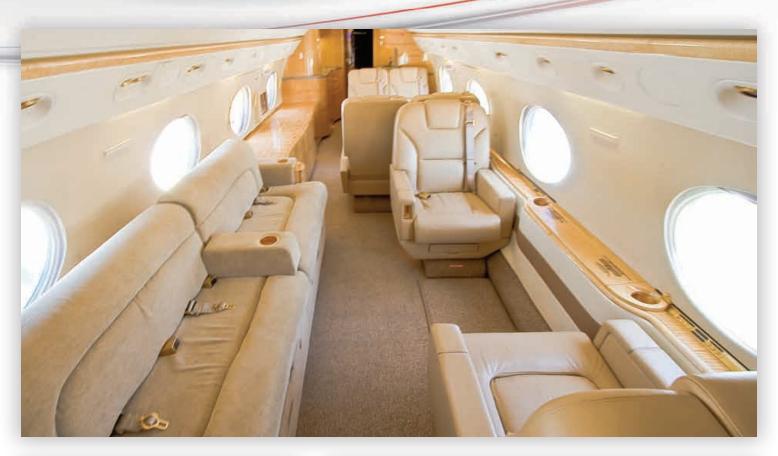

### **Aircraft Overview**

The Gulfstream GV the first ultra-long-range business jet offering non-stop flights from North America to Asia and most of Europe. The GVs elegant interior provides maximum comfort and luxury for long journeys with separate seating areas and conference table and couch that convert to comfortable beds. Boasting a high cruising altitude and Gulfstream reliability – the GV brings the world to you.

# GULFSTREAM G-V

Cabin Seating For Up to 14

Cabin Sleeping For Up to 6