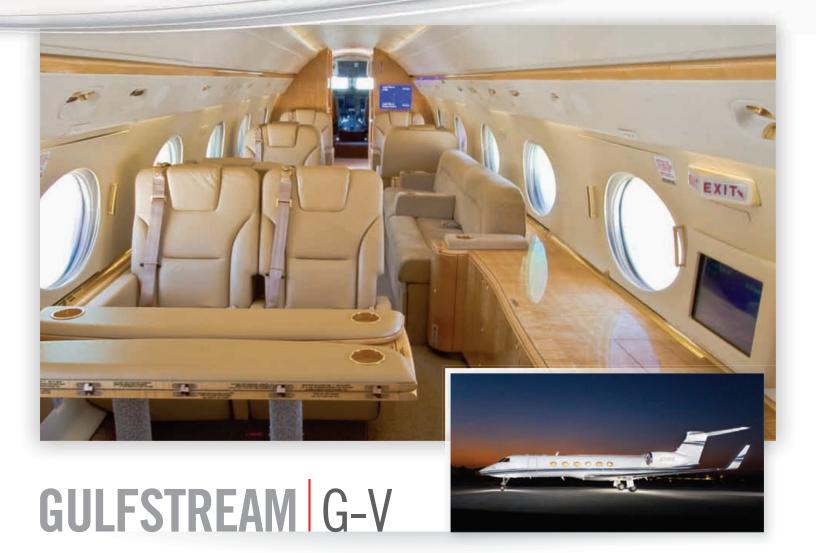

### **Aircraft Overview**

The Gulfstream GV the first ultra-long-range business jet offering non-stop flights from North America to Asia and most of Europe. The GVs elegant interior provides maximum comfort and luxury for long journeys with separate seating areas and conference table and couch that convert to comfortable beds. Boasting a high cruising altitude and Gulfstream reliability – the GV brings the world to you.

# GULFSTREAM G-V

Cabin Seating For Up to 14

Cabin Sleeping For Up to 6