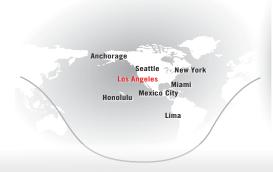

### **Aircraft Overview**

The Gulfstream GV the first ultra-long-range business jet offering non-stop flights from North America to Asia and most of Europe. The GVs elegant interior provides maximum comfort and luxury for long journeys with separate seating areas and conference table and couch that convert to comfortable beds. Boasting a high cruising altitude and Gulfstream reliability – the GV brings the world to you.

## **Range Sample**



## **Specifications**

| > Seating      | 14       |
|----------------|----------|
| > Range        | 6,250 Nm |
| > Cabin Length | 50' 1"   |
| > Cabin Height | 6' 2"    |
| > Cabin Width  | 7' 4"    |

### **Amenities**

- > Oven
- > Microwave
- > DVD/CD Players
- > Satellite TV
- > MP3/iPod compatible
- > Gaming compatible
- > Airshow moving map
- > Power outlets
- > International WiFi/Internet
- > Satellite phone

# GULFSTREAM G-V









Cabin Seating For Up to 14



Cabin Sleeping For Up to 6