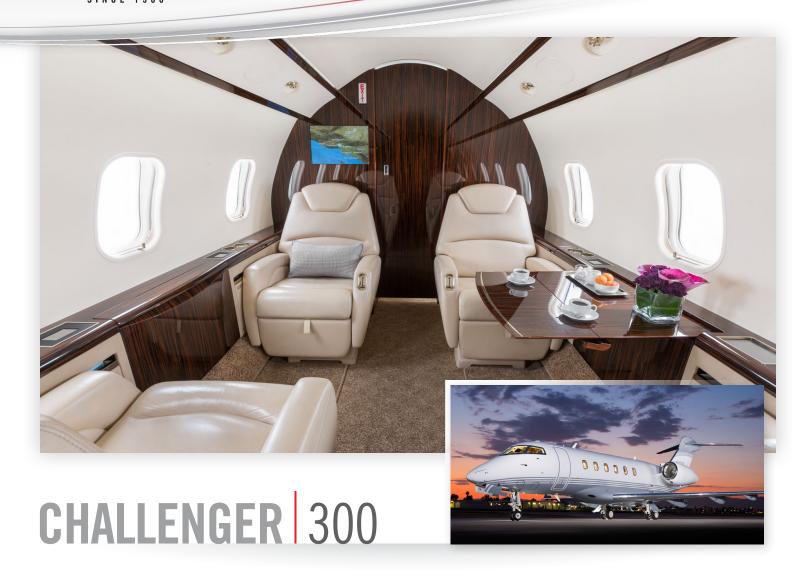

### **Aircraft Overview**

The Challenger 300 combines cabin comfort, flexibility and functionality. The aircraft was the first in the super-midsize business jet category to challenge the standard with its clean sheet design.

# CHALLENGER 300

Cabin Seating For Up to 9

Cabin Sleeping For Up to 4