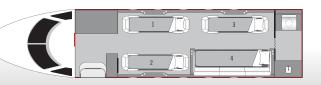

## **Specifications**

| > Seating      | 9        |
|----------------|----------|
| > Range        | 3,065 Nm |
| > Cabin Length | 28' 7"   |
| > Cabin Height | 6' 1"    |
| > Cabin Width  | 7' 2"    |

# CHALLENGER 300

Cabin Seating For Up to 9

Cabin Sleeping For Up to 4