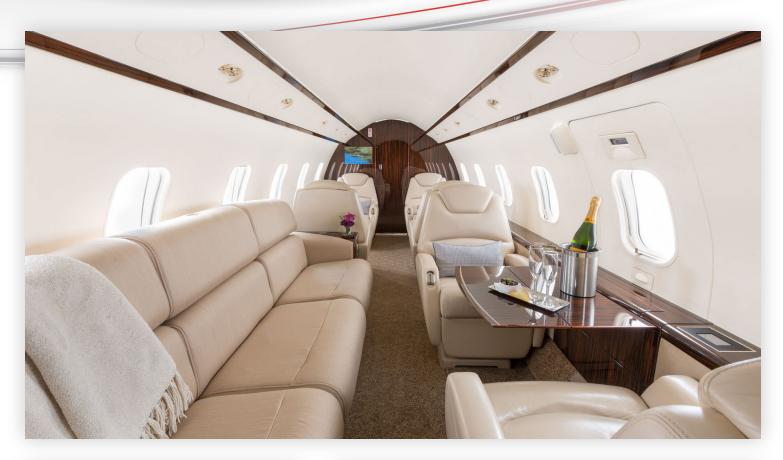

### **Aircraft Overview**

The Challenger 300 combines cabin comfort, flexibility and functionality. The aircraft was the first in the super-midsize business jet category to challenge the standard with its clean sheet design.

# CHALLENGER 300

Cabin Seating For Up to 9

Cabin Sleeping For Up to 4