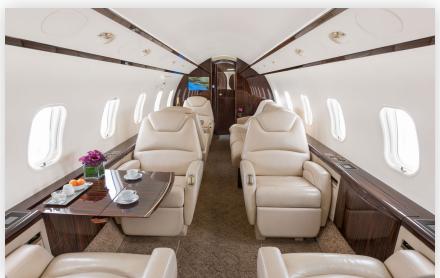

### **Aircraft Overview**

The Challenger 300 combines cabin comfort, flexibility and functionality. The aircraft was the first in the super-midsize business jet category to challenge the standard with its clean sheet design.

# CHALLENGER 300

Cabin Seating For Up to 9

Cabin Sleeping For Up to 4