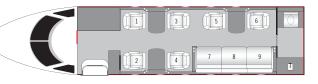

## **Specifications**

| > Seating      | 9        |
|----------------|----------|
| > Range        | 3,065 Nm |
| > Cabin Length | 28' 7"   |
| > Cabin Height | 6' 1"    |
| > Cabin Width  | 7' 2"    |

# CHALLENGER 300

Cabin Seating For Up to 9

Cabin Sleeping For Up to 4