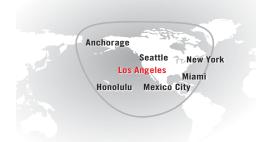

Charter@ClayLacy.com



### **Aircraft Overview**

The Challenger 300 combines cabin comfort, flexibility and functionality. The aircraft was the first in the super-midsize business jet category to challenge the standard with its clean sheet design.

## **Range Sample**



## **Specifications**

| > Seating      | 9        |
|----------------|----------|
| > Range        | 3,065 Nm |
| > Cabin Length | 28' 7"   |
| > Cabin Height | 6' 1"    |
| > Cabin Width  | 7' 2"    |

### **Amenities**

#### Galley

- > Microwave
- > Coffee/Nespresso

#### **Entertainment**

- > DVD/CD Players
- > Airshow moving map
- > Power outlets

#### **Communications**

- > Domestic WiFi/Internet
- > Flight phone

# CHALLENGER 300









Cabin Seating For Up to 9



Cabin Sleeping For Up to 4