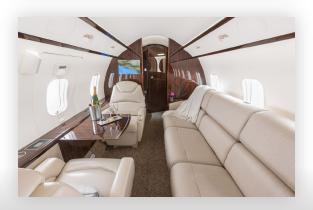

### **Aircraft Overview**

The Challenger 300 combines cabin comfort, flexibility and functionality. The aircraft was the first in the super-midsize business jet category to challenge the standard with its clean sheet design.

# CHALLENGER 300

Cabin Seating For Up to 9

Cabin Sleeping For Up to 4