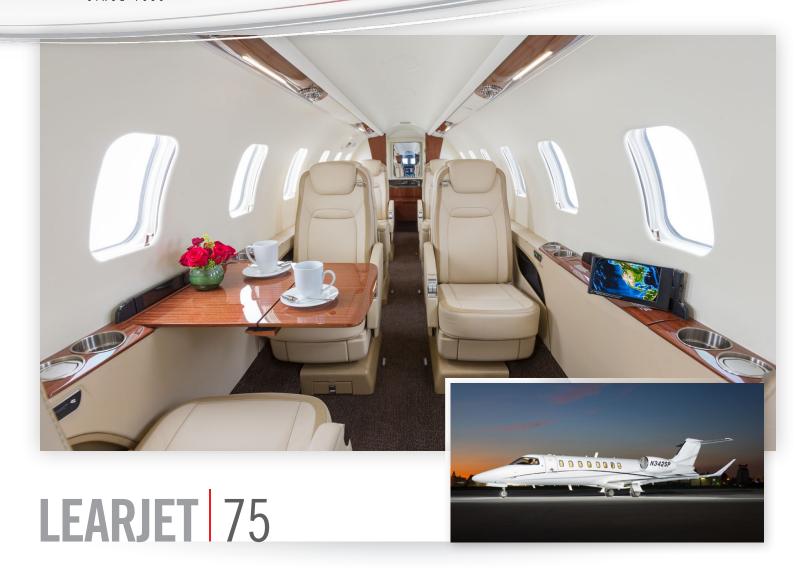

## **Aircraft Overview**

The Learjet 75 boast evolutionary aerodynamics, legendary speed and the latest in passenger entertainment, convenience and comfort. The elegantly appointed cabin features 8 individual seats, lavatory and expansive luggage capacity for oversized luggage, skis and clubs.

# LEARJET 75

Cabin Seating For Up to 8