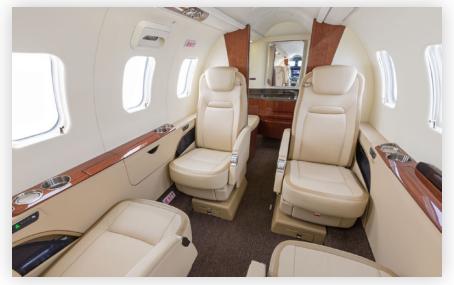

## **Aircraft Overview**

The Learjet 75 boast evolutionary aerodynamics, legendary speed and the latest in passenger entertainment, convenience and comfort. The elegantly appointed cabin features 8 individual seats, lavatory and expansive luggage capacity for oversized luggage, skis and clubs.

# LEARJET 75

Cabin Seating For Up to 8