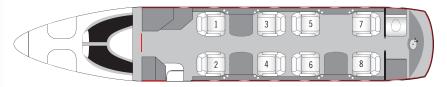

## **Aircraft Overview**

The Learjet 75 boast evolutionary aerodynamics, legendary speed and the latest in passenger entertainment, convenience and comfort. The elegantly appointed cabin features 8 individual seats, lavatory and expansive luggage capacity for oversized luggage, skis and clubs.

## **Specifications**

| > Seating      | 8        |
|----------------|----------|
| > Range        | 2,040 Nm |
| > Cabin Length | 19' 10"  |
| > Cabin Height | 5' 0"    |
| > Cabin Width  | 5' 1"    |

# LEARJET 75

Cabin Seating For Up to 8