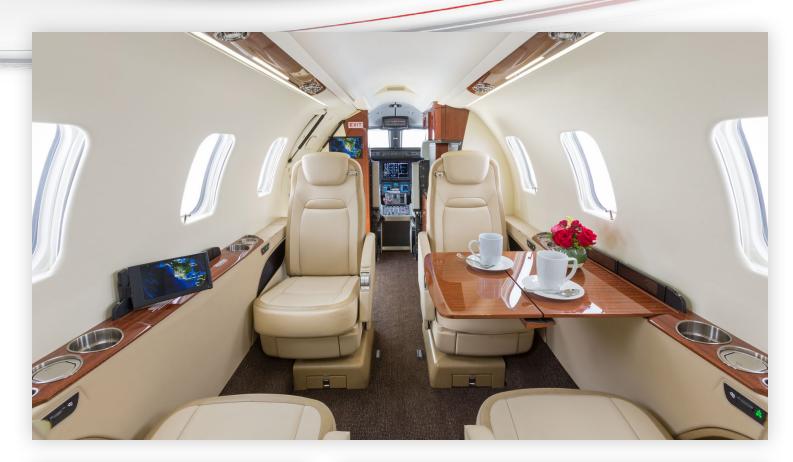

## **Aircraft Overview**

The Learjet 75 boast evolutionary aerodynamics, legendary speed and the latest in passenger entertainment, convenience and comfort. The elegantly appointed cabin features 8 individual seats, lavatory and expansive luggage capacity for oversized luggage, skis and clubs.

#### **Entertainment**

- > Airshow moving map
- > CD/Blu-ray Players
- > iPod/MP3 Compatible
- > 7 individual monitors
- > 1 12" HD monitor