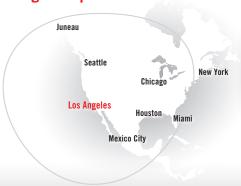

Charter@ClayLacy.com



## **Aircraft Overview**

The Learjet 75 boast evolutionary aerodynamics, legendary speed and the latest in passenger entertainment, convenience and comfort. The elegantly appointed cabin features 8 individual seats, lavatory and expansive luggage capacity for oversized luggage, skis and clubs.

# **Range Sample**



## **Specifications**

| > Seating      | 8        |
|----------------|----------|
| > Range        | 2,040 Nm |
| > Cabin Length | 19' 10"  |
| > Cabin Height | 5' 0"    |
| > Cabin Width  | 5' 1"    |

## **Amenities**

#### **Entertainment**

- > Airshow moving map
- > CD/Blu-ray Players
- > iPod/MP3 Compatible
- > 7 individual monitors
- > 1 12" HD monitor

#### Communications

- > WiFi/Internet
- > Satellite telephone system

# LEARJET 75









Cabin Seating For Up to 8