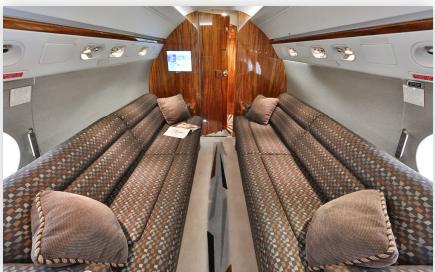

#### **Aircraft Overview**

The G450 is the latest model in the storied lineage of the GIV-series aircraft. The G450 builds upon a legend with intercontinental range and advanced technologies to enhance safety and comfort. Gulfstream's signature oval windows fill the cabin with natural light and advanced soundproofing envelops the living environment in new levels of quiet.

## Amenities