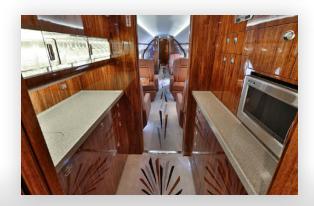

G450

-

#### **Aircraft Overview**

The G450 is the latest model in the storied lineage of the GIV-series aircraft. The G450 builds upon a legend with intercontinental range and advanced technologies to enhance safety and comfort. Gulfstream's signature oval windows fill the cabin with natural light and advanced soundproofing envelops the living environment in new levels of quiet.

## **Range Sample**



# **Specifications**

| 14       |
|----------|
| 4,350 nm |
| 45'1"    |
| 6' 2"    |
| 7' 4"    |
|          |

## Amenities

#### Galley

- > Microwave/Oven
- > Nespresso

#### Entertainment

- > DVD/CD/MP3 player
- > Individual video monitors
- > iPod compatible
- > Airshow moving map

#### Communications

- > WiFi/Internet
- > International satellite phone

# GULFSTREAM G450