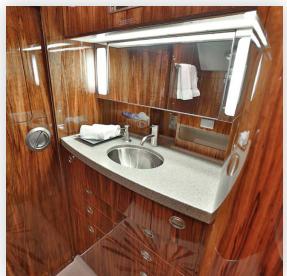

REAM G450

-

#### **Aircraft Overview**

The G450 is the latest model in the storied lineage of the GIV-series aircraft. The G450 builds upon a legend with intercontinental range and advanced technologies to enhance safety and comfort. Gulfstream's signature oval windows fill the cabin with natural light and advanced soundproofing envelops the living environment in new levels of quiet.

## **Range Sample**



# **Specifications**

| 14       |
|----------|
| 4,350 nm |
| 45'1"    |
| 6' 2"    |
| 7' 4"    |
|          |

## Amenities

#### Galley

- > Microwave/Oven
- > Nespresso

#### Entertainment

- > DVD/CD/MP3 player
- > Individual video monitors
- > iPod compatible
- > Airshow moving map

#### Communications

- > WiFi/Internet
- > International satellite phone

# GULFSTREAM G450