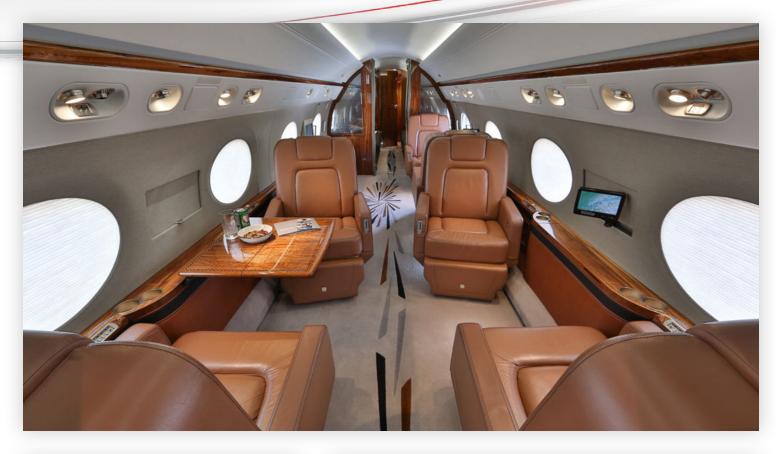

#### **Aircraft Overview**

The G450 is the latest model in the storied lineage of the GIV-series aircraft. The G450 builds upon a legend with intercontinental range and advanced technologies to enhance safety and comfort. Gulfstream's signature oval windows fill the cabin with natural light and advanced soundproofing envelops the living environment in new levels of quiet.

## Amenities