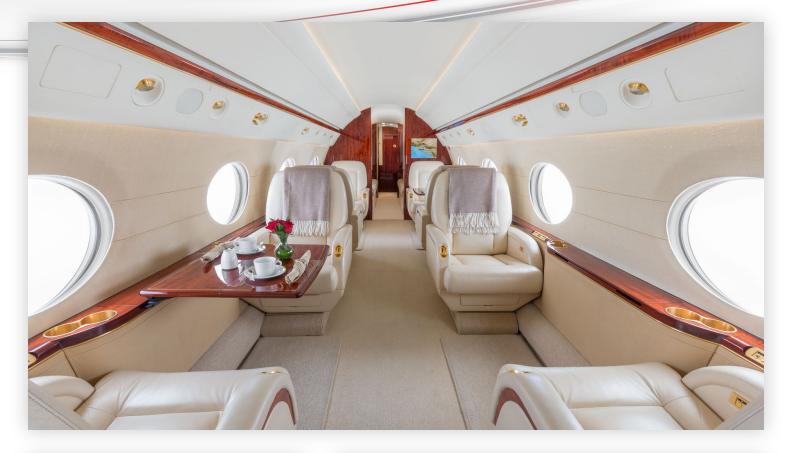

#### **Aircraft Overview**

The Gulfstream G550 large-cabin, ultra-long range business jet is powered by RollsRoyce engines cruising at Mach 0.80 with non-stop flights between cities pairs like Washington, D. C.-Dubai, London-Singapore and Tokyo-L.A. The cabin features four distinct living areas, three temperature zones and offers wireless internet, satellite communications, and onboard entertainment systems.

# Amenities

#### Galley

- > Microwave & oven
- > Coffee pot

#### Entertainment

- > DVD/CD players
- > iPod/MP3 port
- > 3 large TV monitors
- > Power outlets

#### Communications

> International WiFi/Internet