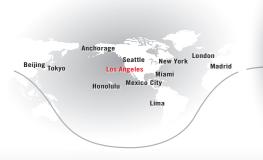

☐ Toll Free: 800.423.2904 International: +1.818.989.2900
☑ Charter@ClayLacy.com



# **GULFSTREAM** G550

#### **Aircraft Overview**

The Gulfstream G550 large-cabin, ultra-long range business jet is powered by RollsRoyce engines cruising at Mach 0.80 with non-stop flights between cities pairs like Washington, D. C.-Dubai, London-Singapore and Tokyo-L.A. The cabin features four distinct living areas, three temperature zones and offers wireless internet, satellite communications, and onboard entertainment systems.

# **Range Sample**



# **Specifications**

| > Seating      | 12       |
|----------------|----------|
| > Range        | 6,490 Nm |
| > Cabin length | 50'1"    |
| > Cabin height | 6' 2"    |
| > Cabin width  | 7'4"     |

# Amenities

#### Galley

- > Microwave & oven
- > Coffee pot

#### Entertainment

- > DVD/CD players
- > iPod/MP3 port
- > 3 large TV monitors
- > Power outlets

#### Communications

> International WiFi/Internet

# GULFSTREAM G550