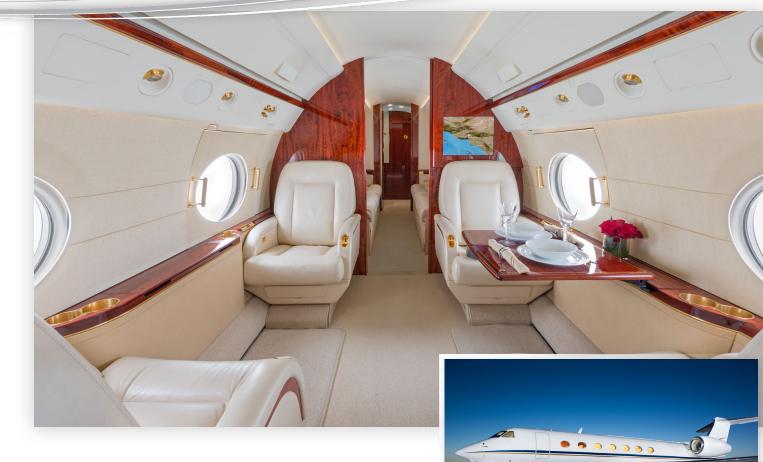

#### **Aircraft Overview**

The Gulfstream G550 large-cabin, ultra-long range business jet is powered by RollsRoyce engines cruising at Mach 0.80 with non-stop flights between cities pairs like Washington, D. C.-Dubai, London-Singapore and Tokyo-L.A. The cabin features four distinct living areas, three temperature zones and offers wireless internet, satellite communications, and onboard entertainment systems.

# Amenities

#### Galley

- > Microwave & oven
- > Coffee pot

#### Entertainment

- > DVD/CD players
- > iPod/MP3 port
- > 3 large TV monitors
- > Power outlets

#### Communications

> International WiFi/Internet