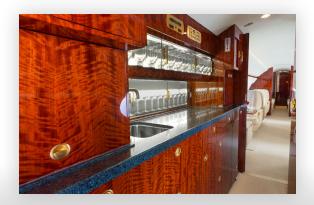

business jet is powered by RollsRoyce engines cruising at Mach 0.80 with non-stop flights between cities pairs like Washington, D. C.-Dubai, London-Singapore and Tokyo-L.A. The cabin features four distinct living areas, three temperature zones and offers wireless internet, satellite communications, and onboard entertainment systems.

# **Range Sample**



# **Specifications**

| > Seating      | 12       |
|----------------|----------|
| > Range        | 6,490 Nm |
| > Cabin length | 50'1"    |
| > Cabin height | 6' 2"    |
| > Cabin width  | 7'4"     |

# Amenities

#### Galley

- > Microwave & oven
- > Coffee pot

#### Entertainment

- > DVD/CD players
- > iPod/MP3 port
- > 3 large TV monitors
- > Power outlets

#### Communications

> International WiFi/Internet

# GULFSTREAM G550