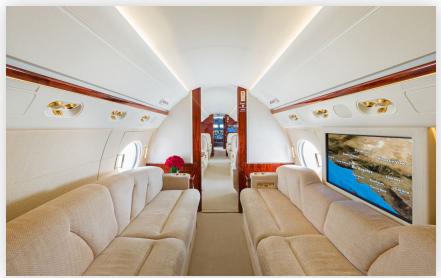

#### **Aircraft Overview**

The Gulfstream G550 large-cabin, ultra-long range business jet is powered by RollsRoyce engines cruising at Mach 0.80 with non-stop flights between cities pairs like Washington, D. C.-Dubai, London-Singapore and Tokyo-L.A. The cabin features four distinct living areas, three temperature zones and offers wireless internet, satellite communications, and onboard entertainment systems.

#### Entertainment

- > DVD/CD players
- > iPod/MP3 port
- > 3 large TV monitors
- > Power outlets