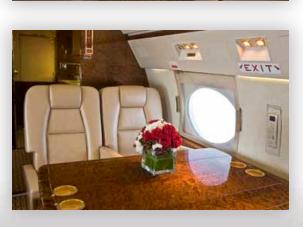

### **Aircraft Overview**

The Rolls Royce powered Gulfstream IVSP is known the world for its sophistication, comfort, performance, and reliability. Elegantly functional, the GIVSP's three separate seating zones can be reconfigured for comfortable sleep when traversing time zones. With the 12 signature oval windows showering the cabin with natural light and a maximum cabin altitude of just 6,000 feet, you will arrive refreshed and ready for the day.