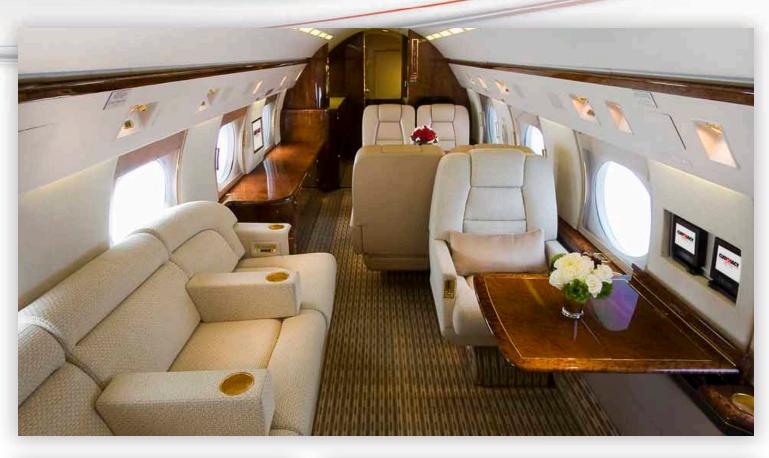

### **Aircraft Overview**

The Rolls Royce powered Gulfstream IVSP is known the world for its sophistication, comfort, performance, and reliability. Elegantly functional, the GIVSP's three separate seating zones can be reconfigured for comfortable sleep when traversing time zones. With the 12 signature oval windows showering the cabin with natural light and a maximum cabin altitude of just 6,000 feet, you will arrive refreshed and ready for the day.

# **GULFSTREAM** GIV-SP

Cabin Seating For Up to 13

Cabin Sleeping For Up to 6