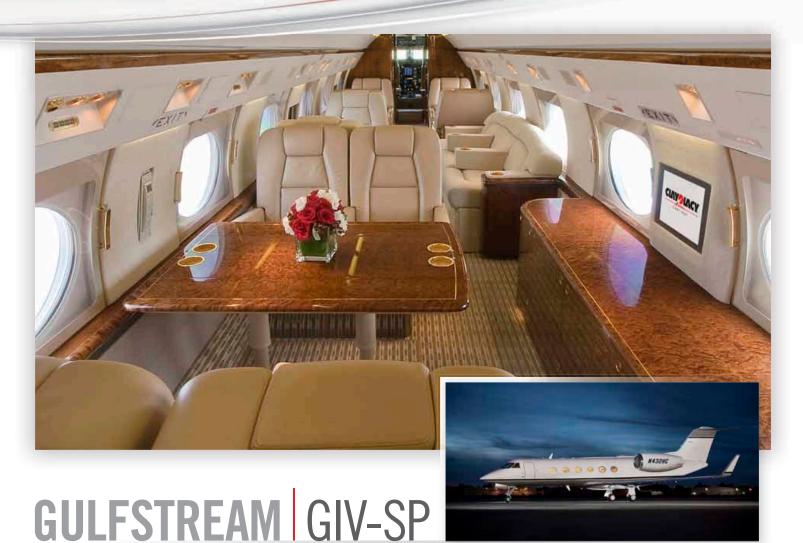

### **Aircraft Overview**

The Rolls Royce powered Gulfstream IVSP is known the world for its sophistication, comfort, performance, and reliability. Elegantly functional, the GIVSP's three separate seating zones can be reconfigured for comfortable sleep when traversing time zones. With the 12 signature oval windows showering the cabin with natural light and a maximum cabin altitude of just 6,000 feet, you will arrive refreshed and ready for the day.

# **GULFSTREAM** GIV-SP

Cabin Seating For Up to 13

Cabin Sleeping For Up to 6