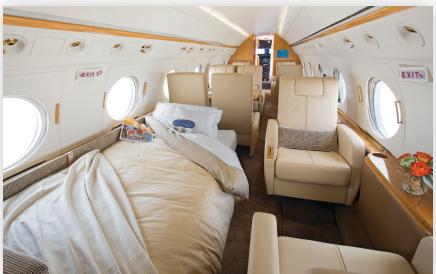

#### **Aircraft Overview**

The Rolls Royce powered Gulfstream IVSP is known the world for its sophistication, comfort, performance, and reliability. Elegantly functional, the GIVSP's three separate seating zones can be reconfigured for comfortable sleep when traversing time zones. With the 12 signature oval windows showering the cabin with natural light and a maximum cabin altitude of just 6,000 feet, you will arrive refreshed and ready for the day.

# **GULFSTREAM** GIV-SP

Cabin Seating For Up to 14

Cabin Sleeping For Up to 6