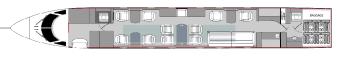

## **Specifications**

| > Seating      | 14       |
|----------------|----------|
| > Range        | 4,220 Nm |
| > Cabin Length | 45' 1"   |
| > Cabin Height | 6' 2"    |
| > Cabin Width  | 7' 4"    |

# **GULFSTREAM** GIV-SP

Cabin Seating For Up to 14

Cabin Sleeping For Up to 6