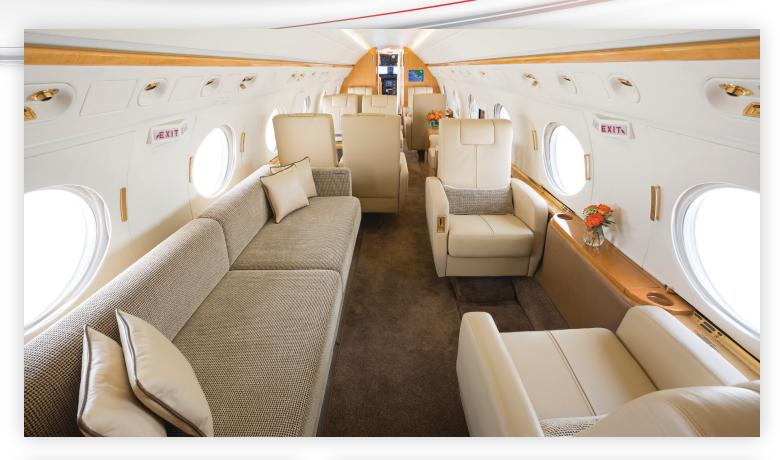

#### **Aircraft Overview**

The Rolls Royce powered Gulfstream IVSP is known the world for its sophistication, comfort, performance, and reliability. Elegantly functional, the GIVSP's three separate seating zones can be reconfigured for comfortable sleep when traversing time zones. With the 12 signature oval windows showering the cabin with natural light and a maximum cabin altitude of just 6,000 feet, you will arrive refreshed and ready for the day.

# **GULFSTREAM** GIV-SP

Cabin Seating For Up to 14

Cabin Sleeping For Up to 6