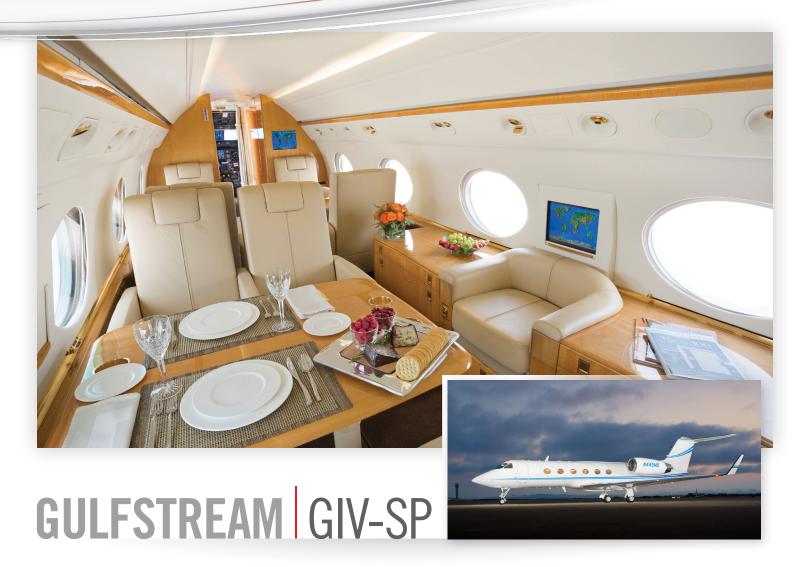

#### **Aircraft Overview**

The Rolls Royce powered Gulfstream IVSP is known the world for its sophistication, comfort, performance, and reliability. Elegantly functional, the GIVSP's three separate seating zones can be reconfigured for comfortable sleep when traversing time zones. With the 12 signature oval windows showering the cabin with natural light and a maximum cabin altitude of just 6,000 feet, you will arrive refreshed and ready for the day.

# **GULFSTREAM** GIV-SP

Cabin Seating For Up to 14

Cabin Sleeping For Up to 6