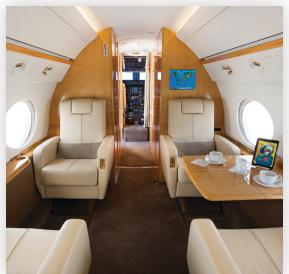

#### **Aircraft Overview**

The Rolls Royce powered Gulfstream IVSP is known the world for its sophistication, comfort, performance, and reliability. Elegantly functional, the GIVSP's three separate seating zones can be reconfigured for comfortable sleep when traversing time zones. With the 12 signature oval windows showering the cabin with natural light and a maximum cabin altitude of just 6,000 feet, you will arrive refreshed and ready for the day.

# **GULFSTREAM** GIV-SP

Cabin Seating For Up to 14

Cabin Sleeping For Up to 6