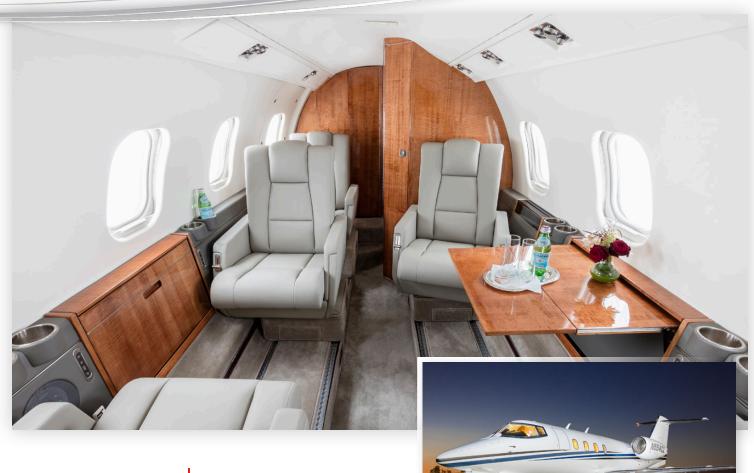

### **Aircraft Overview**

The Learjet 55 is among the most popular midsize jets in the world. It employs stateof-the-art safety and navigation technologies, making it among the safest and most reliable in the industry. In addition to safety, the aircraft features a stand-up cabin, wellappointed accommodations for seven, and generous range and versatility.

# LEARJET 55

Cabin Seating For Up to 7