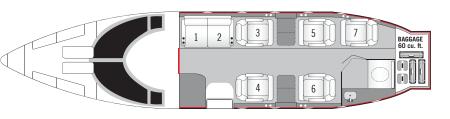

☐ Toll Free: 800.423.2904 International: +1.818.989.2900
➤ Charter@ClayLacy.com



# LEARJET 55

### **Aircraft Overview**

The Learjet 55 is among the most popular midsize jets in the world. It employs stateof-the-art safety and navigation technologies, making it among the safest and most reliable in the industry. In addition to safety, the aircraft features a stand-up cabin, wellappointed accommodations for seven, and generous range and versatility.



## **Specifications**

| 7        |
|----------|
| 2,165 Nm |
| 16'7"    |
| 5' 9"    |
| 5'11"    |
|          |

### Amenities

#### Entertainment

- > DVD/CD Players
- > Airshow moving map
- > Power outlets

#### Communications

- > Wifi/Internet
- > Flight phone

# LEARJET 55









Cabin Seating For Up to 7