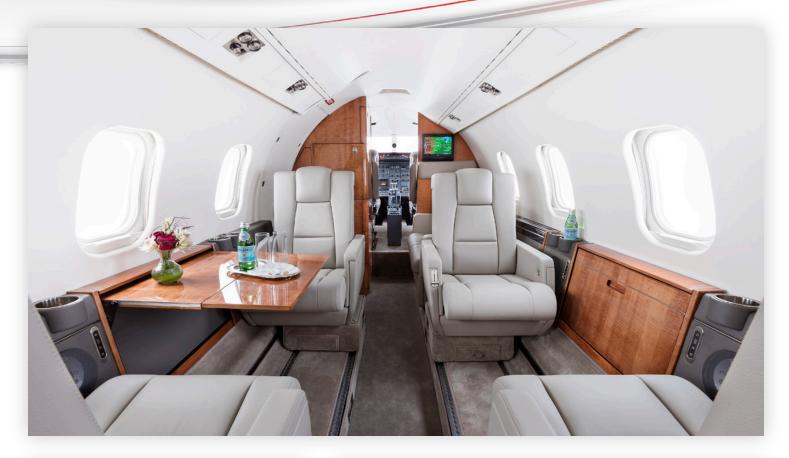

### **Aircraft Overview**

The Learjet 55 is among the most popular midsize jets in the world. It employs stateof-the-art safety and navigation technologies, making it among the safest and most reliable in the industry. In addition to safety, the aircraft features a stand-up cabin, wellappointed accommodations for seven, and generous range and versatility.

# LEARJET 55

Cabin Seating For Up to 7