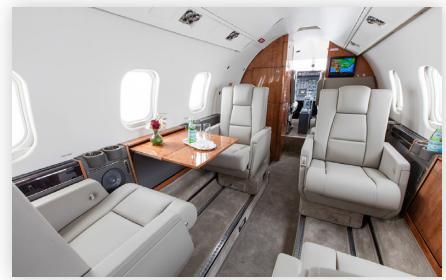

### **Aircraft Overview**

The Learjet 55 is among the most popular midsize jets in the world. It employs stateof-the-art safety and navigation technologies, making it among the safest and most reliable in the industry. In addition to safety, the aircraft features a stand-up cabin, wellappointed accommodations for seven, and generous range and versatility.

# LEARJET 55

Cabin Seating For Up to 7