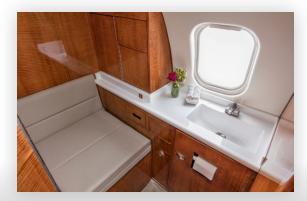

### **Aircraft Overview**

The Learjet 55 is among the most popular midsize jets in the world. It employs stateof-the-art safety and navigation technologies, making it among the safest and most reliable in the industry. In addition to safety, the aircraft features a stand-up cabin, wellappointed accommodations for seven, and generous range and versatility.

### Amenities