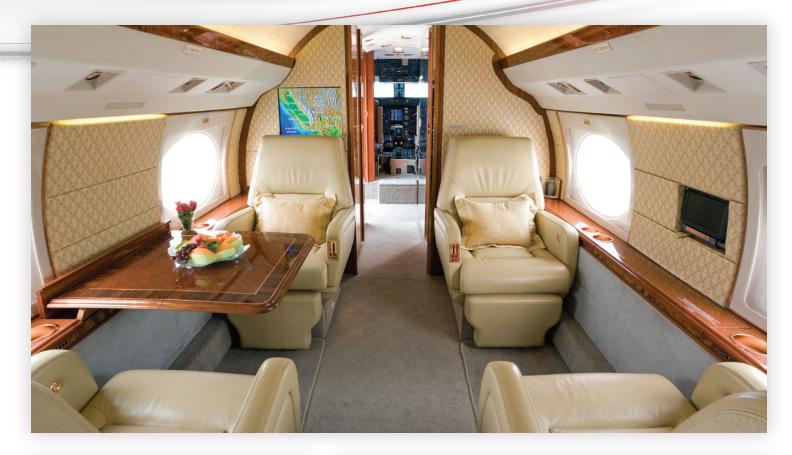

### **Aircraft Overview**

Gulfstream aircraft are world-renowned for sophistication, comfort, productivity and reliability. Seating areas can be configured with fully reclining chairs or divans. Three temperature comfort zones, 100 percent fresh air, 12 large signature panoramic oval windows, and a maximum cabin altitude of just 6,000 feet create an inviting atmosphere that delivers you to your destination feeling refreshed.

# **Specifications**

| > Seating      | 13       |
|----------------|----------|
| > Range        | 4,220 Nm |
| > Cabin Length | 45'1"    |
| > Cabin Height | 6' 2"    |
| > Cabin Width  | 7' 4"    |

# GULFSTREAM G-IV

Cabin Sleeping For Up to 6