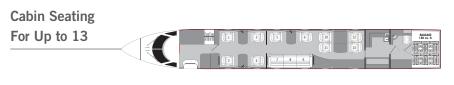

# **Specifications**

| > Seating      | 13       |
|----------------|----------|
| > Range        | 4,220 Nm |
| > Cabin Length | 45'1"    |
| > Cabin Height | 6' 2"    |
| > Cabin Width  | 7' 4"    |

# GULFSTREAM G-IV

Cabin Sleeping For Up to 6