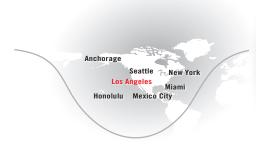

☐ Toll Free: 800.423.2904 International: +1.818.989.2900
➤ Charter@ClayLacy.com



# **GULFSTREAM** G-IV

### **Aircraft Overview**

Gulfstream aircraft are world-renowned for sophistication, comfort, productivity and reliability. Seating areas can be configured with fully reclining chairs or divans. Three temperature comfort zones, 100 percent fresh air, 12 large signature panoramic oval windows, and a maximum cabin altitude of just 6,000 feet create an inviting atmosphere that delivers you to your destination feeling refreshed.

# **Range Sample**



# **Specifications**

| > Seating      | 13       |
|----------------|----------|
| > Range        | 4,220 Nm |
| > Cabin Length | 45'1"    |
| > Cabin Height | 6' 2"    |
| > Cabin Width  | 7' 4"    |

### Amenities

#### Galley

> Microwave

#### Entertainment

- > DVD/CD Players
- > Airshow moving map
- > Power outlets

#### Communications

- > Satellite phone
- > WiFi/Internet

# GULFSTREAM G-IV











Cabin Sleeping For Up to 6