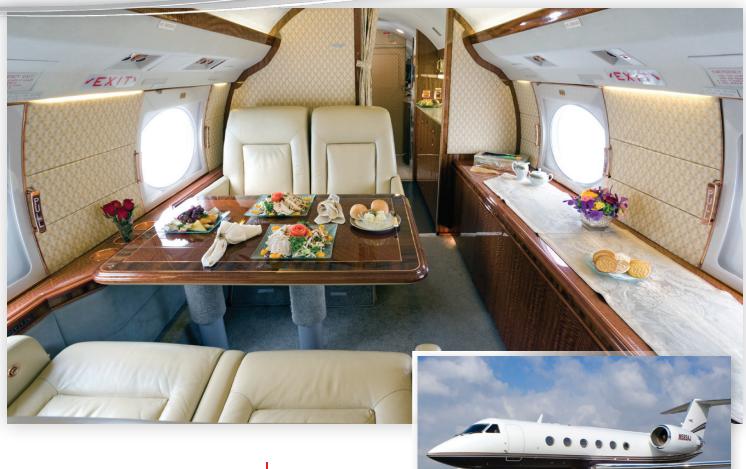

### **Aircraft Overview**

Gulfstream aircraft are world-renowned for sophistication, comfort, productivity and reliability. Seating areas can be configured with fully reclining chairs or divans. Three temperature comfort zones, 100 percent fresh air, 12 large signature panoramic oval windows, and a maximum cabin altitude of just 6,000 feet create an inviting atmosphere that delivers you to your destination feeling refreshed.

# **Specifications**

| > Seating      | 13       |
|----------------|----------|
| > Range        | 4,220 Nm |
| > Cabin Length | 45'1"    |
| > Cabin Height | 6' 2"    |
| > Cabin Width  | 7' 4"    |

# GULFSTREAM G-IV

Cabin Sleeping For Up to 6