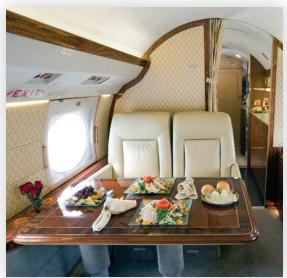

### **Aircraft Overview**

Gulfstream aircraft are world-renowned for sophistication, comfort, productivity and reliability. Seating areas can be configured with fully reclining chairs or divans. Three temperature comfort zones, 100 percent fresh air, 12 large signature panoramic oval windows, and a maximum cabin altitude of just 6,000 feet create an inviting atmosphere that delivers you to your destination feeling refreshed.

# **Specifications**

| > Seating      | 13       |
|----------------|----------|
| > Range        | 4,220 Nm |
| > Cabin Length | 45'1"    |
| > Cabin Height | 6' 2"    |
| > Cabin Width  | 7' 4"    |

# GULFSTREAM G-IV

Cabin Sleeping For Up to 6