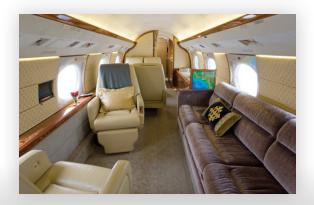

### **Aircraft Overview**

Gulfstream aircraft are world-renowned for sophistication, comfort, productivity and reliability. Seating areas can be configured with fully reclining chairs or divans. Three temperature comfort zones, 100 percent fresh air, 12 large signature panoramic oval windows, and a maximum cabin altitude of just 6,000 feet create an inviting atmosphere that delivers you to your destination feeling refreshed.

### Amenities