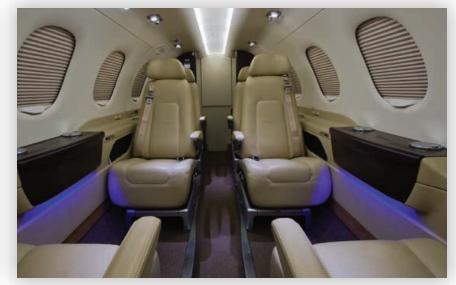

#### **Aircraft Overview**

Born to perform, the Phenom 300 flies high, fast and in style. This extraordinary aircraft is arguably the most modern light jet available. With passenger amenities including WiFi, iridium telephone, iPod/iPhone compatible ports, a full refreshment center and an interior designed by BMW, the Phenom 300 fits even the most discerning. The Phenom 300 brings passenger comfort together with the latest in technology to offer charter clients a best-in-class experience at a competitive price.

# PHENOM 300

Cabin Seating For Up to 6