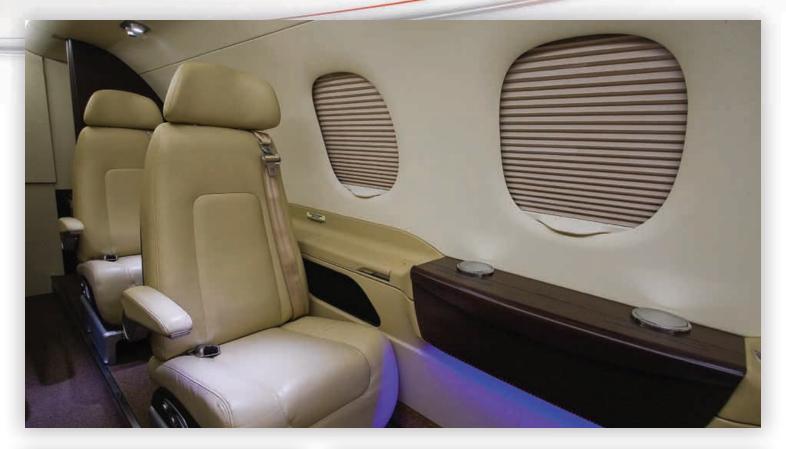

#### **Aircraft Overview**

Born to perform, the Phenom 300 flies high, fast and in style. This extraordinary aircraft is arguably the most modern light jet available. With passenger amenities including WiFi, iridium telephone, iPod/iPhone compatible ports, a full refreshment center and an interior designed by BMW, the Phenom 300 fits even the most discerning. The Phenom 300 brings passenger comfort together with the latest in technology to offer charter clients a best-in-class experience at a competitive price.

# PHENOM 300

Cabin Seating For Up to 6