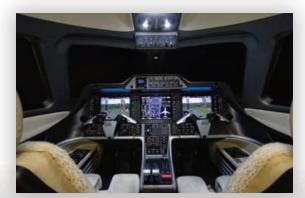

#### **Aircraft Overview**

Born to perform, the Phenom 300 flies high, fast and in style. This extraordinary aircraft is arguably the most modern light jet available. With passenger amenities including WiFi, iridium telephone, iPod/iPhone compatible ports, a full refreshment center and an interior designed by BMW, the Phenom 300 fits even the most discerning. The Phenom 300 brings passenger comfort together with the latest in technology to offer charter clients a best-in-class experience at a competitive price.