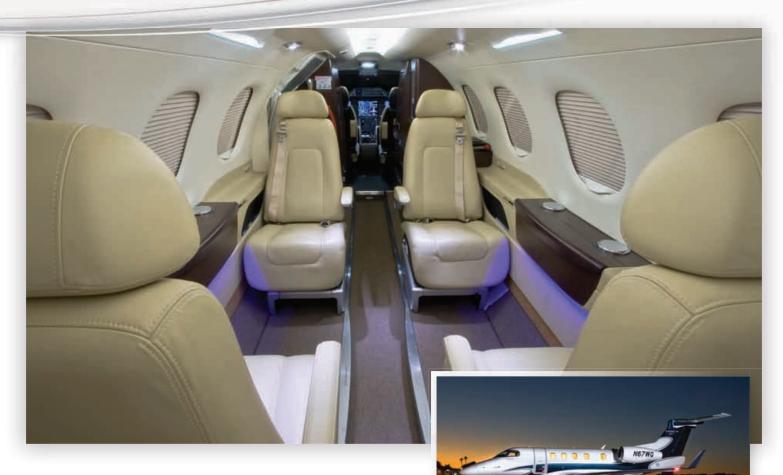

#### **Aircraft Overview**

Born to perform, the Phenom 300 flies high, fast and in style. This extraordinary aircraft is arguably the most modern light jet available. With passenger amenities including WiFi, iridium telephone, iPod/iPhone compatible ports, a full refreshment center and an interior designed by BMW, the Phenom 300 fits even the most discerning. The Phenom 300 brings passenger comfort together with the latest in technology to offer charter clients a best-in-class experience at a competitive price.

# PHENOM 300

Cabin Seating For Up to 6