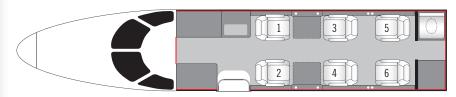

uably the most modern light jet available. With passenger amenities including WiFi, iridium telephone, iPod/iPhone compatible ports, a full refreshment center and an interior designed by BMW, the Phenom 300 fits even the most discerning. The Phenom 300 brings passenger comfort together with the latest in technology to offer charter clients a best-in-class experience at a competitive price.

## **Range Sample**



## **Specifications**

| > Seating      | 6        |
|----------------|----------|
| > Range        | 1,973 Nm |
| > Cabin Length | 17' 2"   |
| > Cabin Height | 4'11"    |
| > Cabin Width  | 5'1"     |

#### **Amenities**

#### Entertainment

- > MP3/iPod compatible
- > Power outlets

#### Communications

> Domestic WiFi/Internet

# PHENOM 300









Cabin Seating For Up to 6