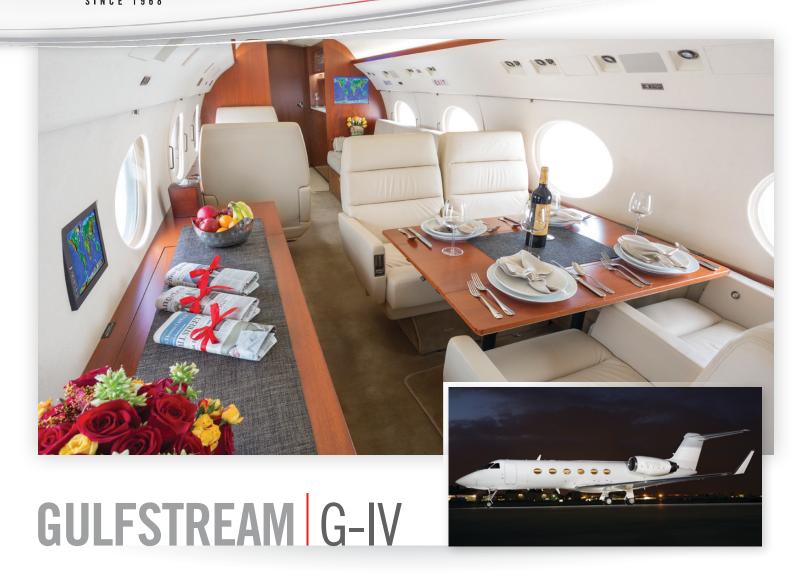

#### **Aircraft Overview**

Gulfstream aircraft are world-renowned for sophistication, comfort, and safety. This G-IV features fully reclining individual chairs, 4 place conference table, and two divans. The cabin is outfitted with luxurious bedding for up to six. Non recirculated 100 percent fresh cabin air, 12 iconic panoramic oval windows, and a low cabin altitude of just 6,000 feet deliver you to your destination feeling refreshed.

# **GULFSTREAM** G-IV

Cabin Seating For Up to 15

Cabin Sleeping For Up to 6