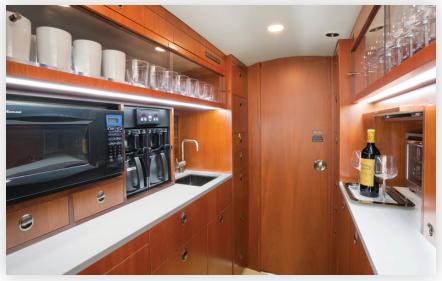

### **Amenities**

- > Standard oven
- > Convection oven
- > Microwave
- > DVD/CD Players
- > 10 pre-loaded iPads
- > iPod dock
- > Airshow moving map
- > Power outlets
- > Worldwide satellite phone
- > Domestic U.S. WiFi/Internet