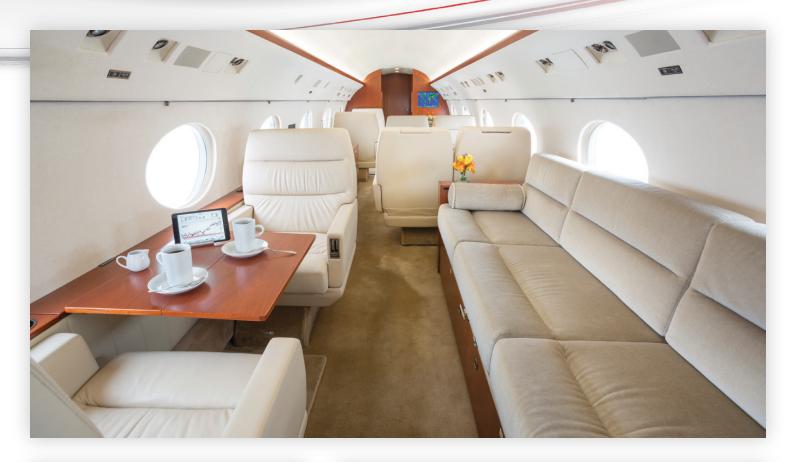

#### **Aircraft Overview**

Gulfstream aircraft are world-renowned for sophistication, comfort, and safety. This G-IV features fully reclining individual chairs, 4 place conference table, and two divans. The cabin is outfitted with luxurious bedding for up to six. Non recirculated 100 percent fresh cabin air, 12 iconic panoramic oval windows, and a low cabin altitude of just 6,000 feet deliver you to your destination feeling refreshed.