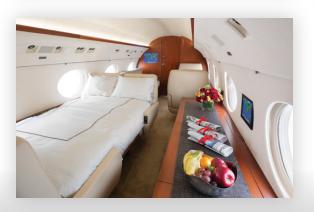

#### **Aircraft Overview**

Gulfstream aircraft are world-renowned for sophistication, comfort, and safety. This G-IV features fully reclining individual chairs, 4 place conference table, and two divans. The cabin is outfitted with luxurious bedding for up to six. Non recirculated 100 percent fresh cabin air, 12 iconic panoramic oval windows, and a low cabin altitude of just 6,000 feet deliver you to your destination feeling refreshed.