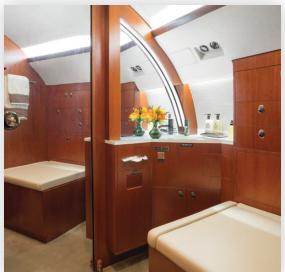

#### **Aircraft Overview**

Gulfstream aircraft are world-renowned for sophistication, comfort, and safety. This G-IV features fully reclining individual chairs, 4 place conference table, and two divans. The cabin is outfitted with luxurious bedding for up to six. Non recirculated 100 percent fresh cabin air, 12 iconic panoramic oval windows, and a low cabin altitude of just 6,000 feet deliver you to your destination feeling refreshed.