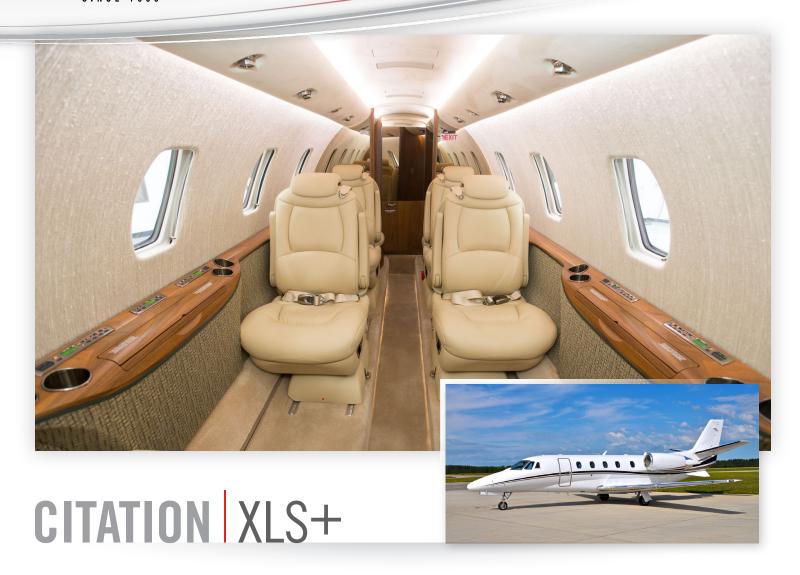

## **Aircraft Overview**

The Cessna Citation XLS+ combines first class cabin luxury for up to 8 passengers and remarkable performance in a beautiful mid-size jet loaded with features generally reserved for large commercial aircraft. It is the most sought after business jet in the world, with the largest cabin in its class, which wraps you in quiet comfort.

# CITATION | XLS+

Cabin Seating For Up to 8

Operated by Airway Charter Services, certificate YJXA551U