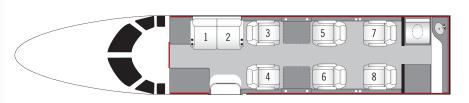

# **Specifications**

| > Seating      | 8        |
|----------------|----------|
| > Range        | 2,000 Nm |
| > Cabin Length | 18' 6"   |
| > Cabin Height | 5' 8"    |
| > Cabin Width  | 5' 6"    |

# CITATION | XLS+

Cabin Seating For Up to 8

Operated by Airway Charter Services, certificate YJXA551U