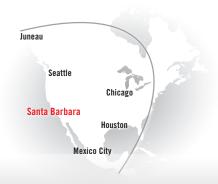

► Charter@ClayLacy.com



## **Aircraft Overview**

The Cessna Citation XLS+ combines first class cabin luxury for up to 8 passengers and remarkable performance in a beautiful mid-size jet loaded with features generally reserved for large commercial aircraft. It is the most sought after business jet in the world, with the largest cabin in its class, which wraps you in quiet comfort.

## **Range Sample**



# **Specifications**

| > Seating      | 8        |
|----------------|----------|
| > Range        | 2,000 Nm |
| > Cabin Length | 18' 6"   |
| > Cabin Height | 5' 8"    |
| > Cabin Width  | 5' 6"    |

## **Amenities**

#### **Entertainment**

- > Satellite radio
- > Airshow moving map

#### Communications

- > Internet/Wifi
- > Power Outlets
- > Satellite phone
- > XM Radio

# CITATION | XLS+









Cabin Seating For Up to 8



Operated by Airway Charter Services, certificate YJXA551U