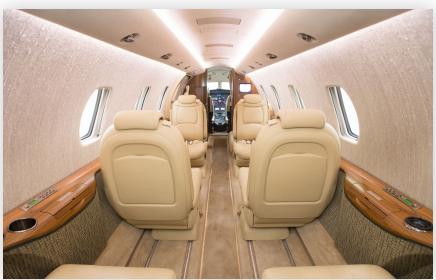

## **Aircraft Overview**

The Cessna Citation XLS+ combines first class cabin luxury for up to 8 passengers and remarkable performance in a beautiful mid-size jet loaded with features generally reserved for large commercial aircraft. It is the most sought after business jet in the world, with the largest cabin in its class, which wraps you in quiet comfort.

# **Specifications**

| > Seating      | 8        |
|----------------|----------|
| > Range        | 2,000 Nm |
| > Cabin Length | 18' 6"   |
| > Cabin Height | 5' 8"    |
| > Cabin Width  | 5' 6"    |

# CITATION | XLS+

Cabin Seating For Up to 8

Operated by Airway Charter Services, certificate YJXA551U