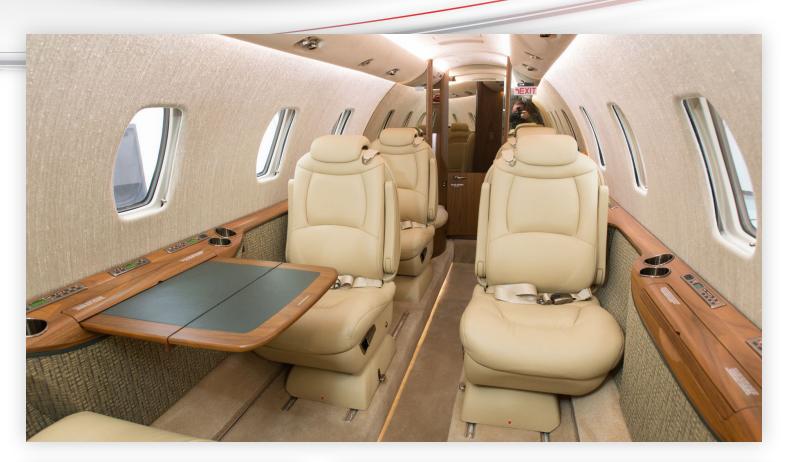

## **Aircraft Overview**

The Cessna Citation XLS+ combines first class cabin luxury for up to 8 passengers and remarkable performance in a beautiful mid-size jet loaded with features generally reserved for large commercial aircraft. It is the most sought after business jet in the world, with the largest cabin in its class, which wraps you in quiet comfort.

## **Amenities**