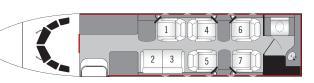

## **Specifications**

| > Seating      | 7        |
|----------------|----------|
| > Range        | 2,750 Nm |
| > Cabin Length | 17' 8"   |
| > Cabin Height | 5' 9"    |
| > Cabin Width  | 5' 9"    |

# GULFSTREAM G-150

Cabin Seating For Up to 7

Cabin Sleeping For Up to 2