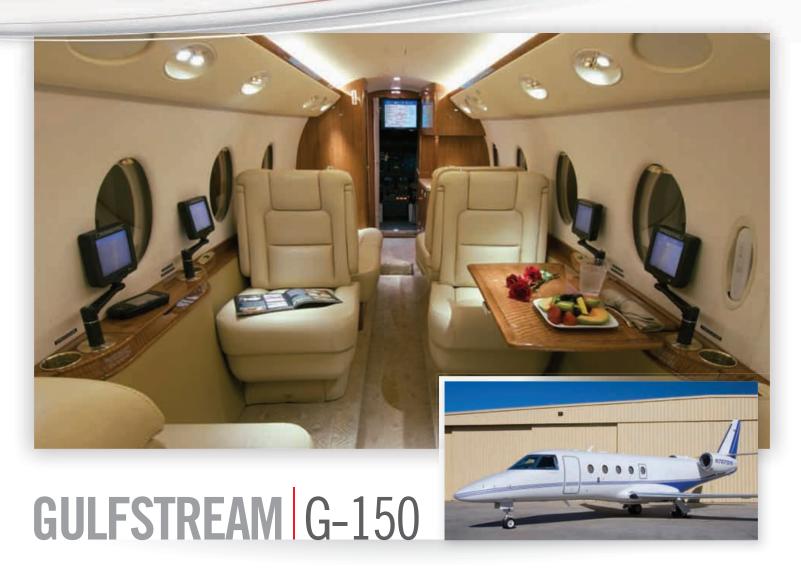

### **Aircraft Overview**

Gulfstream's first true midsize aircraft provides a very quiet, spacious and well appointed cabin. From its record setting coast—to—coast range and speed, to its state—of—the—art cockpit and passenger communication capabilities, the G150 offers a superior flight experience.

# GULFSTREAM G-150

Cabin Seating For Up to 7

Cabin Sleeping For Up to 2

## **Specifications**

| > Seating      | 7        |
|----------------|----------|
| > Range        | 2,750 Nm |
| > Cabin Length | 17' 8"   |
| > Cabin Height | 5' 9"    |
| > Cabin Width  | 5' 9"    |