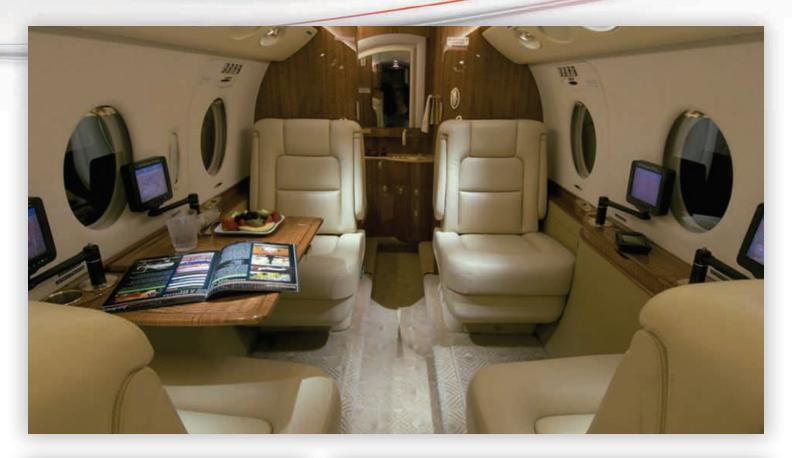

### **Aircraft Overview**

Gulfstream's first true midsize aircraft provides a very quiet, spacious and well appointed cabin. From its record setting coast—to—coast range and speed, to its state—of—the—art cockpit and passenger communication capabilities, the G150 offers a superior flight experience.

## **Specifications**

| > Seating      | 7        |
|----------------|----------|
| > Range        | 2,750 Nm |
| > Cabin Length | 17' 8"   |
| > Cabin Height | 5' 9"    |
| > Cabin Width  | 5' 9"    |