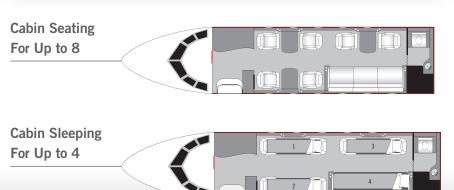

# **Specifications**

| 8        |
|----------|
| 3,130 Nm |
| 24' 5"   |
| 6' 3"    |
| 7' 2"    |
|          |