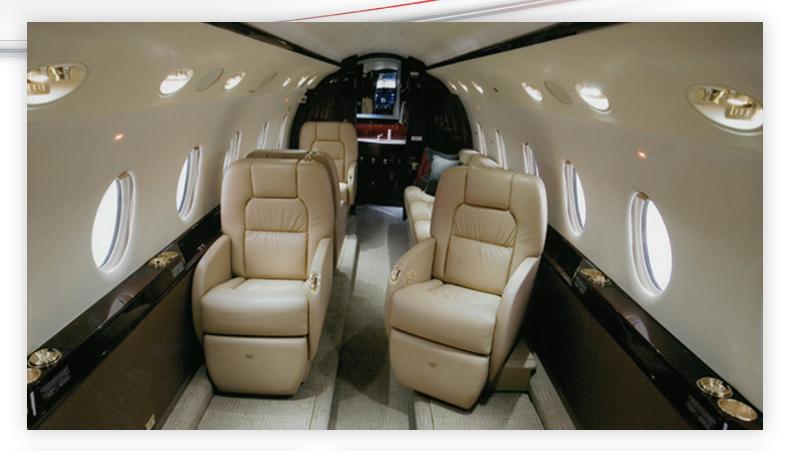

### **Aircraft Overview**

The Gulfstream G200 is the true pioneer in the super-midsize category. The G200 offers an excellent combination of range, cabin size, and speed. The G200's roomy stand-up cabin creates a comfortable environment for transcontinental flights and amenities to make each journey a relaxing and enjoyable.

#### Amenities

- > Microwave
- > Sink
- > Ice drawer
- > Coffee pot
- > DVD/CD players
- > MP3/iPod compatible
- > 2 TV monitors
- > Airshow moving map
- > Satellite phone
- > Domestic WiFi/Internet