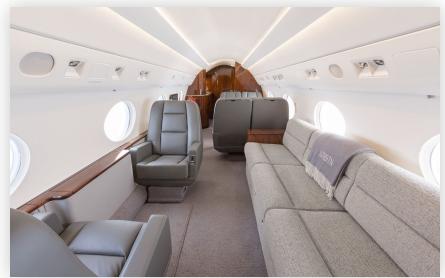

### **Aircraft Overview**

The Rolls Royce powered Gulfstream IVSP is known the world for its sophistication, comfort, performance, and reliability. Elegantly functional, the GIVSP's three separate seating zones can be reconfigured for comfortable sleep when traversing time zones. With the 12 signature oval windows showering the cabin with natural light and a maximum cabin altitude of just 6,000 feet, you will arrive refreshed and ready for the day.