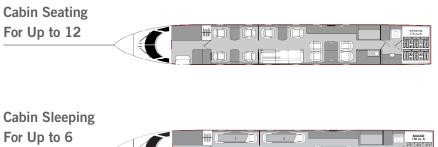

# **Specifications**

| > Seating      | 12       |
|----------------|----------|
| > Range        | 4,220 Nm |
| > Cabin Length | 45'1"    |
| > Cabin Height | 6' 2"    |
| > Cabin Width  | 7' 4"    |