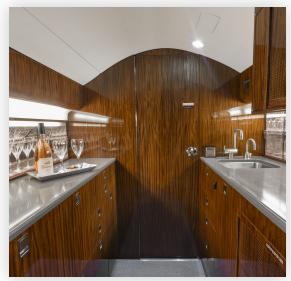

fort, performance, and reliability. Elegantly functional, the GIVSP's three separate seating zones can be reconfigured for comfortable sleep when traversing time zones. With the 12 signature oval windows showering the cabin with natural light and a maximum cabin altitude of just 6,000 feet, you will arrive refreshed and ready for the day.

AT P

# **Range Sample**



# **Specifications**

| > Seating      | 12       |
|----------------|----------|
| > Range        | 4,220 Nm |
| > Cabin Length | 45'1"    |
| > Cabin Height | 6' 2"    |
| > Cabin Width  | 7' 4"    |

### Amenities

9 9

#### Galley

- > Microwave
- > Oven

#### Entertainment

- > DVD/CD Players
- > Airshow moving map
- > Power outlets

#### Communications

- > Domestic WiFi/Internet
- > Flight phone

# GULFSTREAM GIV-SP