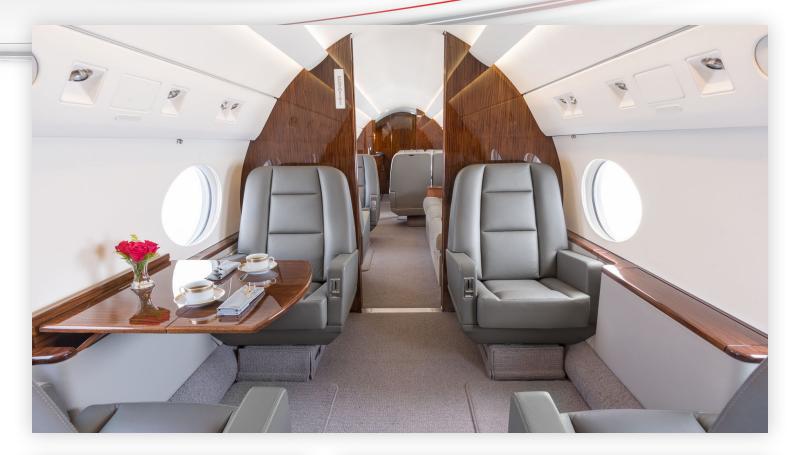

### **Aircraft Overview**

The Rolls Royce powered Gulfstream IVSP is known the world for its sophistication, comfort, performance, and reliability. Elegantly functional, the GIVSP's three separate seating zones can be reconfigured for comfortable sleep when traversing time zones. With the 12 signature oval windows showering the cabin with natural light and a maximum cabin altitude of just 6,000 feet, you will arrive refreshed and ready for the day.