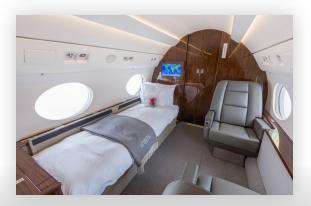

### **Aircraft Overview**

The Rolls Royce powered Gulfstream IVSP is known the world for its sophistication, comfort, performance, and reliability. Elegantly functional, the GIVSP's three separate seating zones can be reconfigured for comfortable sleep when traversing time zones. With the 12 signature oval windows showering the cabin with natural light and a maximum cabin altitude of just 6,000 feet, you will arrive refreshed and ready for the day.