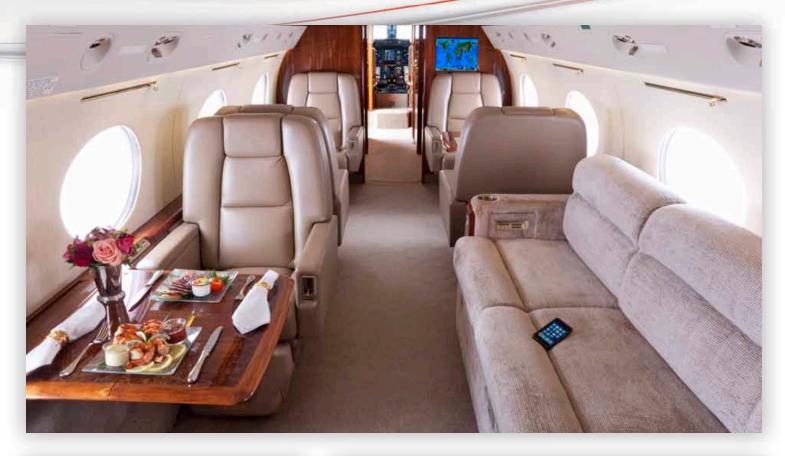

## **Aircraft Overview**

The Rolls Royce powered Gulfstream IVSP is known the world for its sophistication, comfort, performance, and reliability. Elegantly functional, the GIVSP's three separate seating zones can be reconfigured for comfortable sleep when traversing time zones. With the 12 signature oval windows showering the cabin with natural light and a maximum cabin altitude of just 6,000 feet, you will arrive refreshed and ready for the day.

# **GULFSTREAM** GIV-SP

Cabin Seating For Up to 13-14

Cabin Sleeping For Up to 6