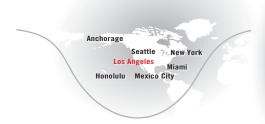

Charter@ClayLacy.com



## **Aircraft Overview**

The Rolls Royce powered Gulfstream IVSP is known the world for its sophistication, comfort, performance, and reliability. Elegantly functional, the GIVSP's three separate seating zones can be reconfigured for comfortable sleep when traversing time zones. With the 12 signature oval windows showering the cabin with natural light and a maximum cabin altitude of just 6,000 feet, you will arrive refreshed and ready for the day.

# **Range Sample**



# **Specifications**

| > Seating      | 13-14    |
|----------------|----------|
| > Range        | 4,220 Nm |
| > Cabin Length | 45' 1"   |
| > Cabin Height | 6' 2"    |
| > Cabin Width  | 7' 4"    |

## **Amenities**

### Galley

> Microwave

#### **Entertainment**

- > DVD/CD Players
- > MP3/iPod compatible
- > Airshow moving map
- > Power outlets

#### **Communications**

- > Domestic WiFi/Internet
- > Flight phone

# **GULFSTREAM** GIV-SP









Cabin Seating For Up to 13-14



Cabin Sleeping For Up to 6