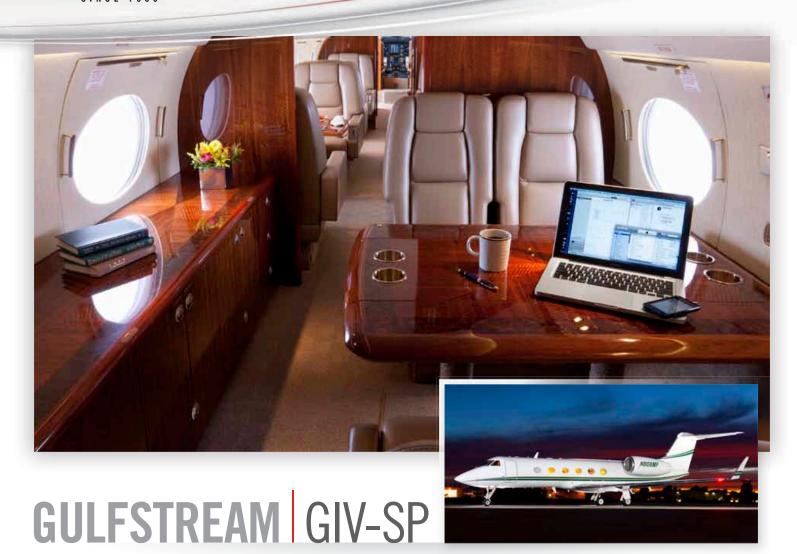

## **Aircraft Overview**

The Rolls Royce powered Gulfstream IVSP is known the world for its sophistication, comfort, performance, and reliability. Elegantly functional, the GIVSP's three separate seating zones can be reconfigured for comfortable sleep when traversing time zones. With the 12 signature oval windows showering the cabin with natural light and a maximum cabin altitude of just 6,000 feet, you will arrive refreshed and ready for the day.

# **GULFSTREAM** GIV-SP

Cabin Seating For Up to 13-14

Cabin Sleeping For Up to 6