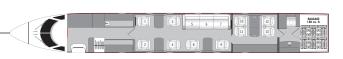

# **Specifications**

| > Seating      | 13-14    |
|----------------|----------|
| > Range        | 4,220 Nm |
| > Cabin Length | 45' 1"   |
| > Cabin Height | 6' 2"    |
| > Cabin Width  | 7' 4"    |

# **GULFSTREAM** GIV-SP

Cabin Seating For Up to 13-14

Cabin Sleeping For Up to 6