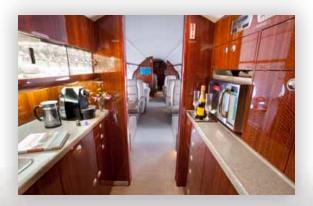

nd reliability. Elegantly functional, the GIVSP's three separate seating zones can be reconfigured for comfortable sleep when traversing time zones. With the 12 signature oval windows showering the cabin with natural light and a maximum cabin altitude of just 6,000 feet, you will arrive refreshed and ready for the day.

# **Range Sample**



# **Specifications**

| > Seating      | 13-14    |
|----------------|----------|
| > Range        | 4,220 Nm |
| > Cabin Length | 45' 1"   |
| > Cabin Height | 6' 2"    |
| > Cabin Width  | 7' 4"    |

## **Amenities**

### Galley

> Microwave

#### **Entertainment**

- > DVD/CD Players
- > MP3/iPod compatible
- > Airshow moving map
- > Power outlets

#### **Communications**

- > Domestic WiFi/Internet
- > Flight phone

# **GULFSTREAM** GIV-SP









Cabin Seating For Up to 13-14



Cabin Sleeping For Up to 6