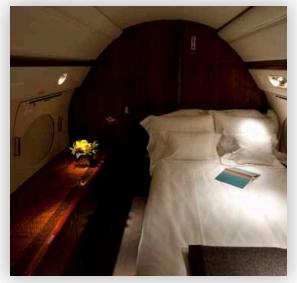

## **Aircraft Overview**

The Rolls Royce powered Gulfstream IVSP is known the world for its sophistication, comfort, performance, and reliability. Elegantly functional, the GIVSP's three separate seating zones can be reconfigured for comfortable sleep when traversing time zones. With the 12 signature oval windows showering the cabin with natural light and a maximum cabin altitude of just 6,000 feet, you will arrive refreshed and ready for the day.

# **GULFSTREAM** GIV-SP

Cabin Seating For Up to 13-14

Cabin Sleeping For Up to 6