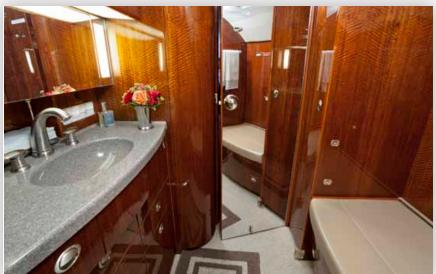

## **Aircraft Overview**

The Rolls Royce powered Gulfstream IVSP is known the world for its sophistication, comfort, performance, and reliability. Elegantly functional, the GIVSP's three separate seating zones can be reconfigured for comfortable sleep when traversing time zones. With the 12 signature oval windows showering the cabin with natural light and a maximum cabin altitude of just 6,000 feet, you will arrive refreshed and ready for the day.