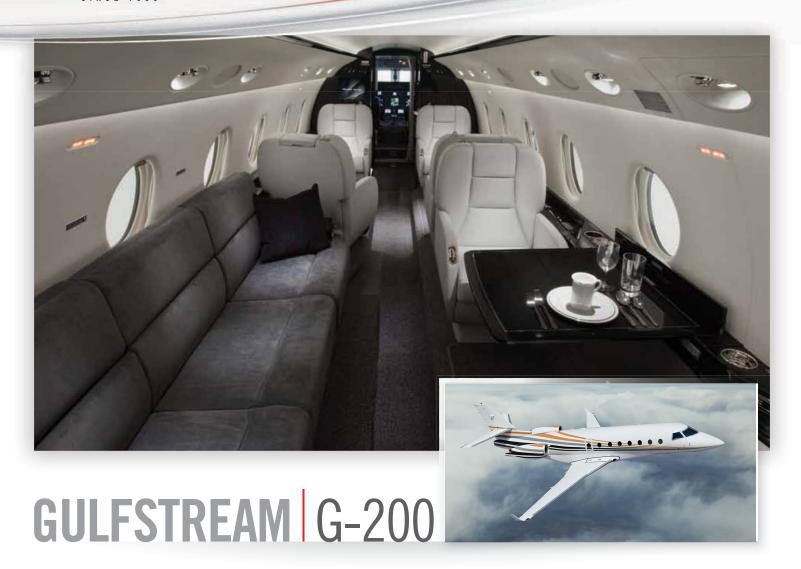

## **Aircraft Overview**

The Gulfstream G200 is the true pioneer in the super-midsize category. The G200 offers an excellent combination of range, cabin size, and speed. The G200's roomy stand-up cabin creates a comfortable environment for transcontinental flights and amenities to make each journey a relaxing and enjoyable.

## **Specifications**

| > Seating      | 9        |
|----------------|----------|
| > Range        | 3,130 Nm |
| > Cabin Length | 24' 5"   |
| > Cabin Height | 6' 3"    |
| > Cabin Width  | 7' 2"    |

# GULFSTREAM G-200

Cabin Sleeping For Up to 4