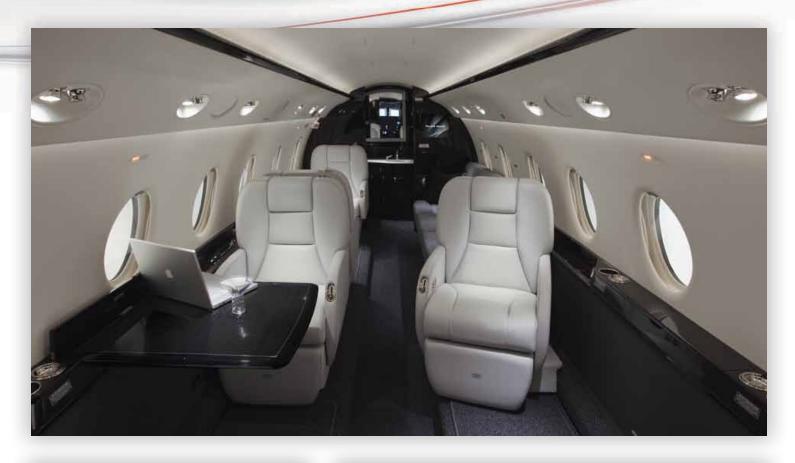

## **Aircraft Overview**

The Gulfstream G200 is the true pioneer in the super-midsize category. The G200 offers an excellent combination of range, cabin size, and speed. The G200's roomy stand-up cabin creates a comfortable environment for transcontinental flights and amenities to make each journey a relaxing and enjoyable.

## **Specifications**

| > Seating      | 9        |
|----------------|----------|
| > Range        | 3,130 Nm |
| > Cabin Length | 24' 5"   |
| > Cabin Height | 6' 3"    |
| > Cabin Width  | 7' 2"    |