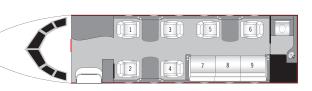

## **Specifications**

| > Seating      | 9        |
|----------------|----------|
| > Range        | 3,130 Nm |
| > Cabin Length | 24' 5"   |
| > Cabin Height | 6' 3"    |
| > Cabin Width  | 7' 2"    |

# GULFSTREAM G-200

Cabin Sleeping For Up to 4