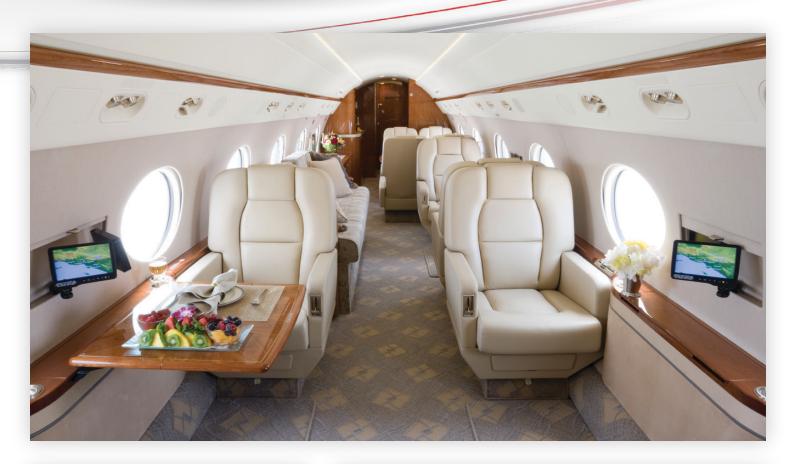

#### **Aircraft Overview**

The G450 is the latest model in the storied lineage of the GIV-series aircraft. The G450 builds upon a legend with intercontinental range and advanced technologies to enhance safety and comfort. Gulfstream's signature oval windows fill the cabin with natural light and advanced soundproofing envelops the living environment in new levels of quiet.

# GULFSTREAM G-450

Cabin Seating For Up to 14

Cabin Sleeping For Up to 6