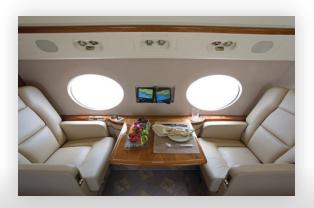

#### **Aircraft Overview**

The G450 is the latest model in the storied lineage of the GIV-series aircraft. The G450 builds upon a legend with intercontinental range and advanced technologies to enhance safety and comfort. Gulfstream's signature oval windows fill the cabin with natural light and advanced soundproofing envelops the living environment in new levels of quiet.

# GULFSTREAM G-450

Cabin Seating For Up to 14

Cabin Sleeping For Up to 6