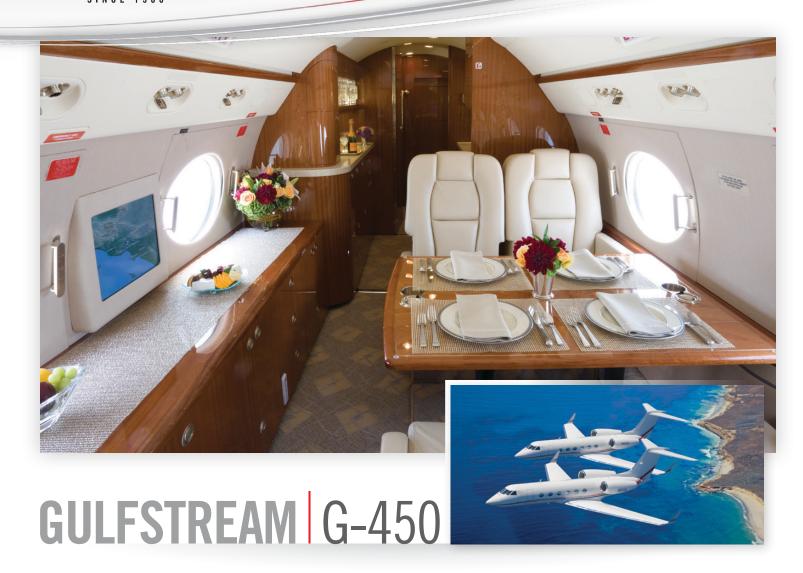

#### **Aircraft Overview**

The G450 is the latest model in the storied lineage of the GIV-series aircraft. The G450 builds upon a legend with intercontinental range and advanced technologies to enhance safety and comfort. Gulfstream's signature oval windows fill the cabin with natural light and advanced soundproofing envelops the living environment in new levels of quiet.

# GULFSTREAM G-450

Cabin Seating For Up to 14

Cabin Sleeping For Up to 6