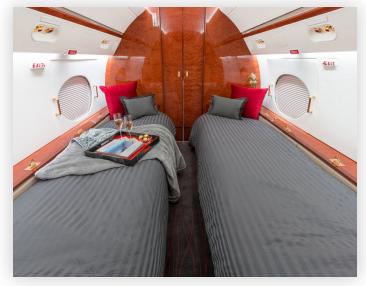

rst ultra-long-range business jet offering non-stop flights from North America to Asia and most of Europe. The GVs elegant interior provides maximum comfort and luxury for long journeys with separate seating areas and conference table and couch that convert to comfortable beds. Boasting a high cruising altitude and Gulfstream reliability – the GV brings the world to you.

## **Range Sample**



## **Specifications**

| 14       |
|----------|
| 6,250 Nm |
| 50'1"    |
| 6' 2"    |
| 7' 4"    |
|          |

#### Amenities

- > Microwave & two ovens
- > Nespresso & Drip brew
- > DVD/CD Players
- > iPod compatible
- > 8 iPad Pros w/ Bluetooth headsets
- > Airshow moving map
- > Power outlets
- > International WiFi/Internet
- > Satellite phone
- > Enclosed lav w/ vanity

# GULFSTREAM GV











Cabin Sleeping For Up to 5