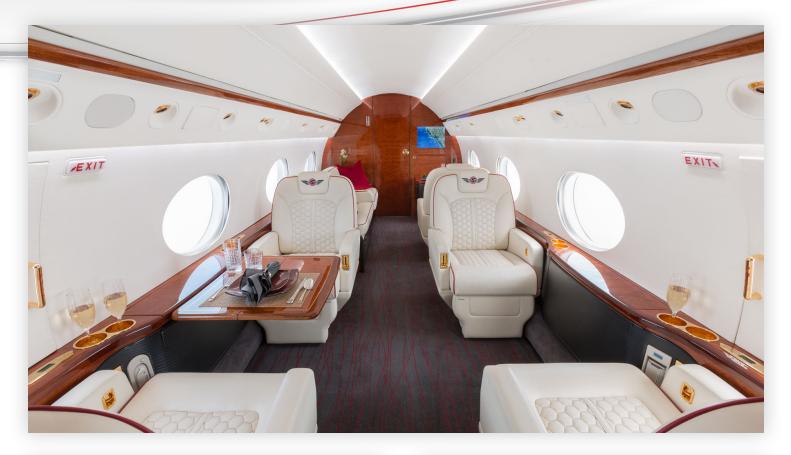

#### **Aircraft Overview**

The Gulfstream GV the first ultra-long-range business jet offering non-stop flights from North America to Asia and most of Europe. The GVs elegant interior provides maximum comfort and luxury for long journeys with separate seating areas and conference table and couch that convert to comfortable beds. Boasting a high cruising altitude and Gulfstream reliability – the GV brings the world to you.

#### Amenities

- > Microwave & two ovens
- > Nespresso & Drip brew
- > DVD/CD Players
- > iPod compatible
- > 8 iPad Pros w/ Bluetooth headsets
- > Airshow moving map
- > Power outlets
- > International WiFi/Internet
- > Satellite phone
- > Enclosed lav w/ vanity