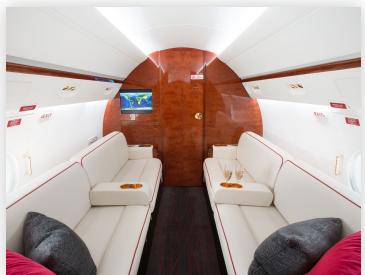

#### **Aircraft Overview**

The Gulfstream GV the first ultra-long-range business jet offering non-stop flights from North America to Asia and most of Europe. The GVs elegant interior provides maximum comfort and luxury for long journeys with separate seating areas and conference table and couch that convert to comfortable beds. Boasting a high cruising altitude and Gulfstream reliability – the GV brings the world to you.

#### Amenities

- > Microwave & two ovens
- > Nespresso & Drip brew
- > DVD/CD Players
- > iPod compatible
- > 8 iPad Pros w/ Bluetooth headsets
- > Airshow moving map
- > Power outlets
- > International WiFi/Internet
- > Satellite phone
- > Enclosed lav w/ vanity