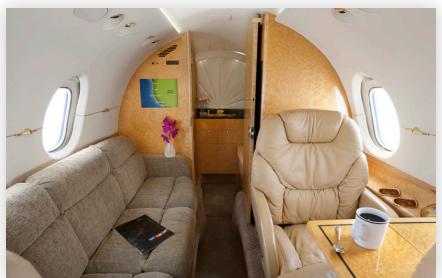

#### **Aircraft Overview**

Often referred to as the "conference room in the sky," the Hawker 800XP is an extremely popular business jet. Offering stand-up headroom along its entire length, the 800XP features a wide cabin with large captains chairs, a side facing couch, and proper lavatory with sink and vanity.