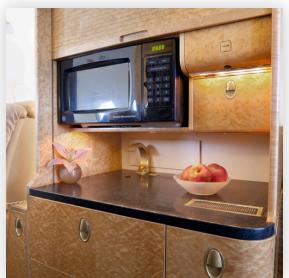

#### **Aircraft Overview**

Often referred to as the "conference room in the sky," the Hawker 800XP is an extremely popular business jet. Offering stand-up headroom along its entire length, the 800XP features a wide cabin with large captains chairs, a side facing couch, and proper lavatory with sink and vanity.

# **Range Sample**



## **Specifications**

| > Seating      | 8        |
|----------------|----------|
| > Range        | 2,470 NM |
| > Cabin Length | 21' 3"   |
| > Cabin Height | 5' 9"    |
| > Cabin Width  | 6' 0"    |

### **Amenities**

## Galley

> Microwave

#### **Entertainment**

- > Blu Ray/DVD/PS3 compatible
- > iPod/iPad Docking station
- > 2 Power outlets
- > 4 TV monitors

#### Communications

- > Domestic Wi-Fi
- > International telephone

# HAWKER 800XP









Cabin Seating For Up to 8



Cabin Sleeping For Up to 1