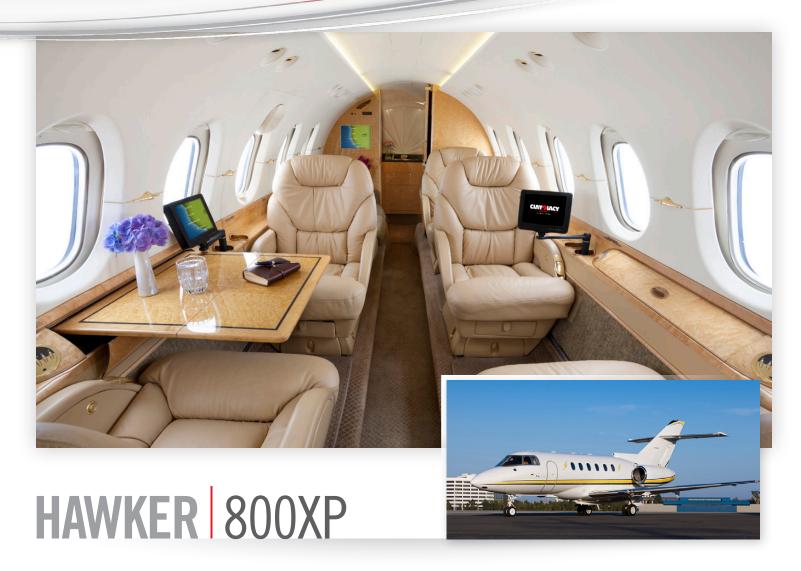

#### **Aircraft Overview**

Often referred to as the "conference room in the sky," the Hawker 800XP is an extremely popular business jet. Offering stand-up headroom along its entire length, the 800XP features a wide cabin with large captains chairs, a side facing couch, and proper lavatory with sink and vanity.

# HAWKER 800XP

Cabin Seating For Up to 8

Cabin Sleeping For Up to 1