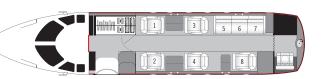

Often referred to as the "conference room in the sky," the Hawker 800XP is an extremely popular business jet. Offering stand-up headroom along its entire length, the 800XP features a wide cabin with large captains chairs, a side facing couch, and proper lavatory with sink and vanity.

# **Range Sample**



## **Specifications**

| > Seating      | 8        |
|----------------|----------|
| > Range        | 2,470 NM |
| > Cabin Length | 21' 3"   |
| > Cabin Height | 5' 9"    |
| > Cabin Width  | 6' 0"    |

### **Amenities**

## Galley

> Microwave

#### **Entertainment**

- > Blu Ray/DVD/PS3 compatible
- > iPod/iPad Docking station
- > 2 Power outlets
- > 4 TV monitors

#### Communications

- > Domestic Wi-Fi
- > International telephone

# HAWKER 800XP









Cabin Seating For Up to 8



Cabin Sleeping For Up to 1