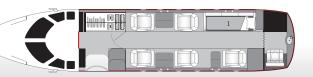

ference room in the sky," the Hawker 800XP is an extremely popular business jet. Offering stand-up headroom along its entire length, the 800XP features a wide cabin with large captains chairs, a side facing couch, and proper lavatory with sink and vanity.

# **Range Sample**



## **Specifications**

| > Seating      | 8        |
|----------------|----------|
| > Range        | 2,470 NM |
| > Cabin Length | 21' 3"   |
| > Cabin Height | 5' 9"    |
| > Cabin Width  | 6' 0"    |

### **Amenities**

## Galley

> Microwave

#### **Entertainment**

- > Blu Ray/DVD/PS3 compatible
- > iPod/iPad Docking station
- > 2 Power outlets
- > 4 TV monitors

#### Communications

- > Domestic Wi-Fi
- > International telephone

# HAWKER 800XP









Cabin Seating For Up to 8



Cabin Sleeping For Up to 1