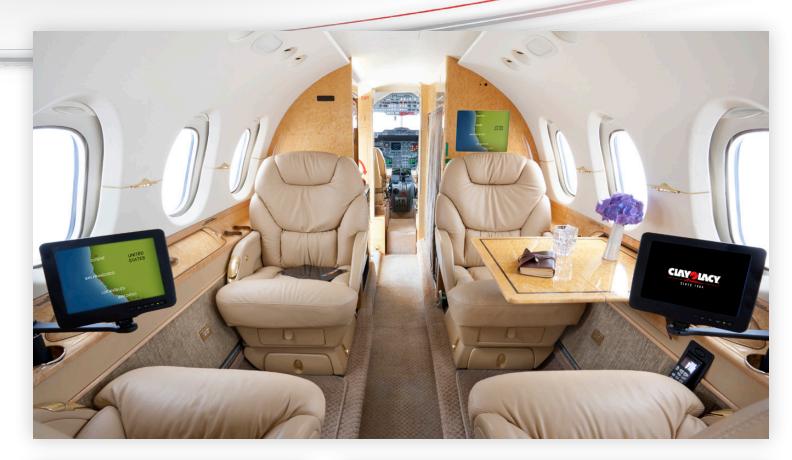

#### **Aircraft Overview**

Often referred to as the "conference room in the sky," the Hawker 800XP is an extremely popular business jet. Offering stand-up headroom along its entire length, the 800XP features a wide cabin with large captains chairs, a side facing couch, and proper lavatory with sink and vanity.

#### **Entertainment**

- > Blu Ray/DVD/PS3 compatible
- > iPod/iPad Docking station
- > 2 Power outlets
- > 4 TV monitors