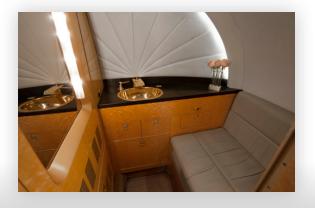

#### **Aircraft Overview**

Often referred to as the "conference room in the sky," the Hawker 800XP is an extremely popular business jet. Offering stand-up headroom along its entire length, the 800XP features a wide cabin with large captains chairs, a side facing couch, and proper lavatory with sink and vanity.