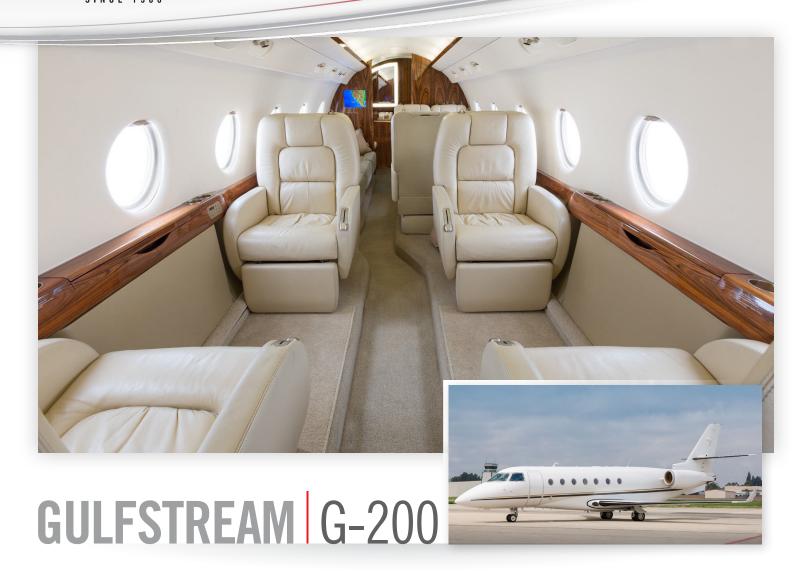

## **Aircraft Overview**

The Gulfstream G200 is the true pioneer in the super-midsize category. The G200 offers an excellent combination of range, cabin size, and speed. The G200's roomy stand-up cabin creates a comfortable environment for transcontinental flights and amenities to make each journey a relaxing and enjoyable.

## **Specifications**

| > Seating      | 10       |
|----------------|----------|
| > Range        | 3,130 Nm |
| > Cabin Length | 24' 5"   |
| > Cabin Height | 6' 3"    |
| > Cabin Width  | 7' 2"    |

# GULFSTREAM G-200

Cabin Seating For Up to 10

Cabin Sleeping For Up to 4