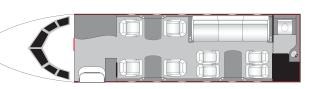

## **Specifications**

| > Seating      | 10       |
|----------------|----------|
| > Range        | 3,130 Nm |
| > Cabin Length | 24' 5"   |
| > Cabin Height | 6' 3"    |
| > Cabin Width  | 7' 2"    |

# GULFSTREAM G-200

Cabin Seating For Up to 10

Cabin Sleeping For Up to 4