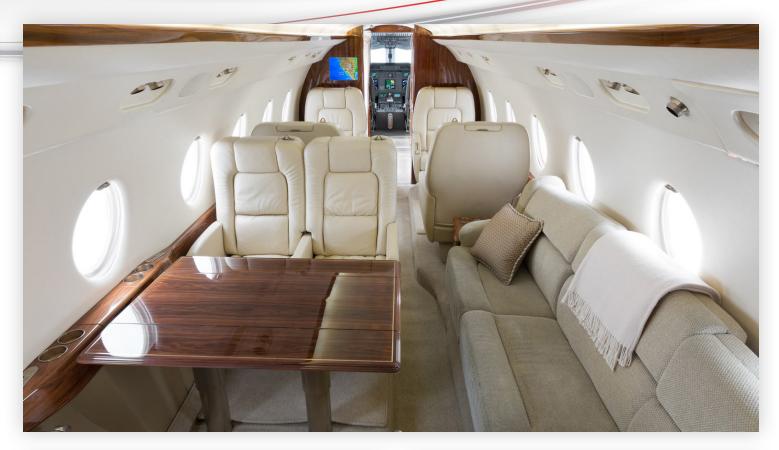

## **Aircraft Overview**

The Gulfstream G200 is the true pioneer in the super-midsize category. The G200 offers an excellent combination of range, cabin size, and speed. The G200's roomy stand-up cabin creates a comfortable environment for transcontinental flights and amenities to make each journey a relaxing and enjoyable.

#### **Amenities**