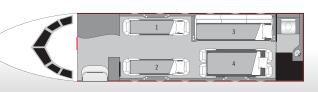

rue pioneer in the super-midsize category. The G200 offers an excellent combination of range, cabin size, and speed. The G200's roomy stand-up cabin creates a comfortable environment for transcontinental flights and amenities to make each journey a relaxing and enjoyable.

# **Range Sample**



## **Specifications**

| > Seating      | 10       |
|----------------|----------|
| > Range        | 3,130 Nm |
| > Cabin Length | 24' 5"   |
| > Cabin Height | 6' 3"    |
| > Cabin Width  | 7' 2"    |

#### **Amenities**

### Galley

- Microwave
- > Coffee pot

#### **Entertainment**

- > Airshow moving map
- > CD player
- > Power outlets

#### **Communications**

- > Domestic WiFi/Internet
- > Gogo Text and Talk

# GULFSTREAM G-200







Cabin Seating For Up to 10



Cabin Sleeping For Up to 4