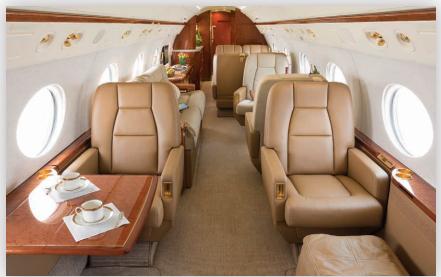

#### **Aircraft Overview**

The G450 is the latest model in the storied lineage of the GIV-series aircraft. The G450 builds upon a legend with intercontinental range and advanced technologies to enhance safety and comfort. Gulfstream's signature oval windows fill the cabin with natural light and advanced soundproofing envelops the living environment in new levels of quiet.

## **Specifications**

| > Seating      | 13       |
|----------------|----------|
| > Range        | 4,350 Nm |
| > Cabin Length | 45'1"    |
| > Cabin Height | 6' 2"    |
| > Cabin Width  | 7' 4"    |