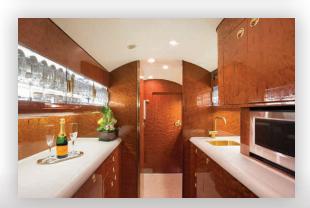

series aircraft. The G450 builds upon a legend with intercontinental range and advanced technologies to enhance safety and comfort. Gulfstream's signature oval windows fill the cabin with natural light and advanced soundproofing envelops the living environment in new levels of quiet.

# **Range Sample**



## **Specifications**

| > Seating      | 13       |
|----------------|----------|
| > Range        | 4,350 Nm |
| > Cabin Length | 45'1"    |
| > Cabin Height | 6' 2"    |
| > Cabin Width  | 7' 4"    |

### Amenities

#### Galley

- > Microwave/Oven
- > Nespresso

#### Entertainment

- > iPads operate monitors, window shades, cabin temperature
- > Blu-ray & DVD/CD
- > Power and Aux connections

#### Communications

- > Domestic WiFi/Internet
- > Domestic phone

# GULFSTREAM G450











Cabin Sleeping For Up to 6