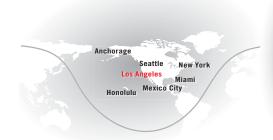

☐ Toll Free: 800.423.2904 International: +1.818.989.2900
➤ Charter@ClayLacy.com



# **GULFSTREAM** G450

#### **Aircraft Overview**

The G450 is the latest model in the storied lineage of the GIV-series aircraft. The G450 builds upon a legend with intercontinental range and advanced technologies to enhance safety and comfort. Gulfstream's signature oval windows fill the cabin with natural light and advanced soundproofing envelops the living environment in new levels of quiet.

# **Range Sample**



## **Specifications**

| > Seating      | 13       |
|----------------|----------|
| > Range        | 4,350 Nm |
| > Cabin Length | 45'1"    |
| > Cabin Height | 6' 2"    |
| > Cabin Width  | 7' 4"    |

### Amenities

#### Galley

- > Microwave/Oven
- > Nespresso

#### Entertainment

- > iPads operate monitors, window shades, cabin temperature
- > Blu-ray & DVD/CD
- > Power and Aux connections

#### Communications

- > Domestic WiFi/Internet
- > Domestic phone

# GULFSTREAM G450











Cabin Sleeping For Up to 6