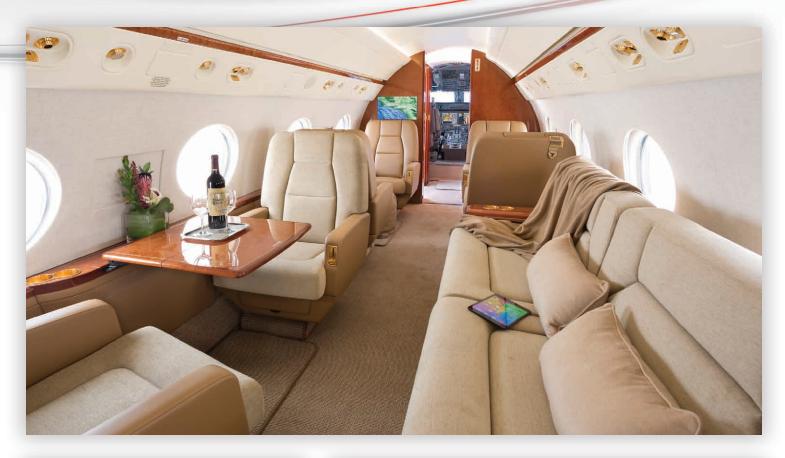

#### **Aircraft Overview**

The G450 is the latest model in the storied lineage of the GIV-series aircraft. The G450 builds upon a legend with intercontinental range and advanced technologies to enhance safety and comfort. Gulfstream's signature oval windows fill the cabin with natural light and advanced soundproofing envelops the living environment in new levels of quiet.

# GULFSTREAM G450

Cabin Sleeping For Up to 6