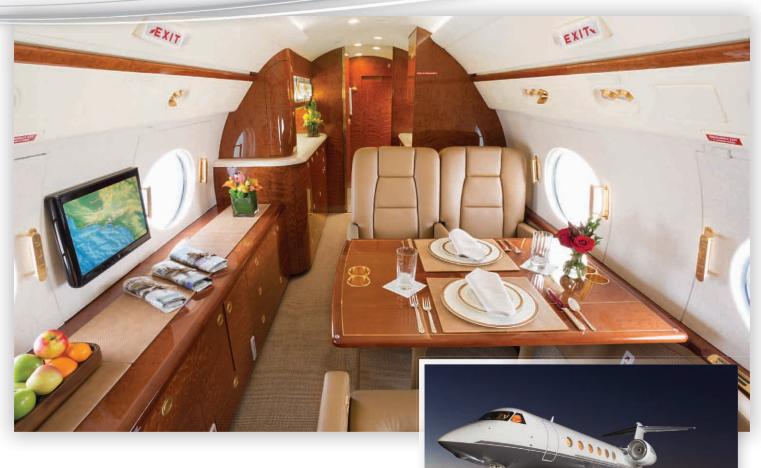

#### **Aircraft Overview**

The G450 is the latest model in the storied lineage of the GIV-series aircraft. The G450 builds upon a legend with intercontinental range and advanced technologies to enhance safety and comfort. Gulfstream's signature oval windows fill the cabin with natural light and advanced soundproofing envelops the living environment in new levels of quiet.

## **Specifications**

| > Seating      | 13       |
|----------------|----------|
| > Range        | 4,350 Nm |
| > Cabin Length | 45'1"    |
| > Cabin Height | 6' 2"    |
| > Cabin Width  | 7' 4"    |

# GULFSTREAM G450

Cabin Sleeping For Up to 6