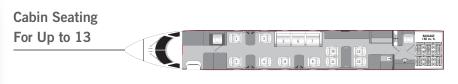

## **Specifications**

| > Seating      | 13       |
|----------------|----------|
| > Range        | 4,350 Nm |
| > Cabin Length | 45'1"    |
| > Cabin Height | 6' 2"    |
| > Cabin Width  | 7' 4"    |

# GULFSTREAM G450

Cabin Sleeping For Up to 6